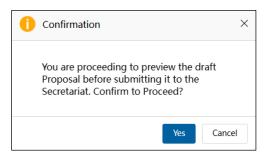

#### **Buttons**

There are some buttons at the top right corner of these pages:

- **Submit**, on the **Concept Note: Create Draft** page only, lets you send the Concept Note to the PD or PE for review after you complete the draft.
- **Preview**, on the **Project Proposal Create Draft** page only, lets you view a copy of the Project Proposal while you're working on it to review the content before it is submitted to the Secretariat.
- **Save**, on both pages, lets you save the work you have done for the Concept Note or Project Proposal. When you resume work later, you can start where you left off.