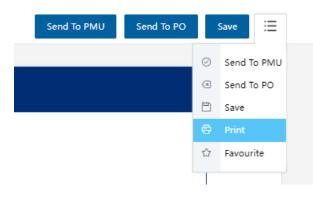

#### **Dropdown Menu**

The dropdown menu is on the top right corner of the page, just to the right of the **Preview** and **Save** buttons. It's the icon that looks like a bulleted list. The options in this menu vary, depending on your role. For the PO login, the options in this menu are **Preview**, **Save**, and **Favourite**.