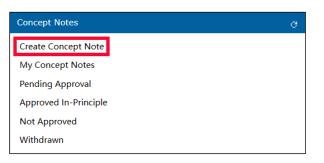

- **Processed By Me**—This tab, in the middle of the picture above, shows all the tasks you have acted upon.
- **Concept Note**—This widget has a list of all your tasks for completing a Concept Note. Access any task in the list by clicking its name.

| Concept Notes         | G |
|-----------------------|---|
| Create Concept Note   |   |
| My Concept Notes      |   |
| Pending Approval      |   |
| Approved In-Principle |   |
| Not Approved          |   |
| Withdrawn             |   |