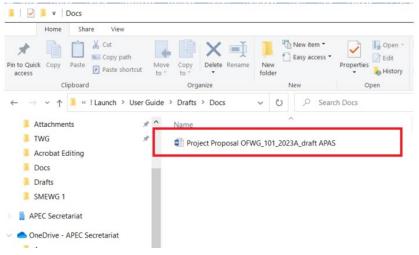

- 5. In the **Project Overview** section of the Concept Note template, follow these steps:
  - a. Click the magnifying glass icon at the right of the **Project Session** field and select number 1 or 2 from the list that pops up.

|    | Project Session                |                    | Q |
|----|--------------------------------|--------------------|---|
|    | Project Session                | 1                  | Q |
| b. | Enter the year in the <b>P</b> | roject Year field. |   |