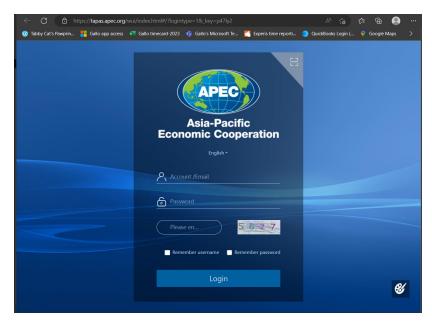

# **1.1 Accessing the APAS Website**

APAS works best with the desktop versions of these web browsers:

- Google Chrome
- Microsoft Edge
- Safari for the Macintosh

To access the APAS website:

- 1. Launch the web browser on your desktop.
- 2. Navigate to <u>https://apas.apec.org</u>.

- 3. In the Account/Email field, enter your user ID.
- 4. In the **Password** field, enter your password.

**Note**: If you are an APEC Collaboration System (ACS) user, your AIMP user ID and password are the same for APAS.

5. In the field below your password, enter the four-digit number shown in the gray box on the right.

- 6. If you want APAS to remember your username and/or password the next time you log in, check one or both of these boxes:
  - Remember username
  - Remember password
- 7. Click Login. The Dashboard displays.