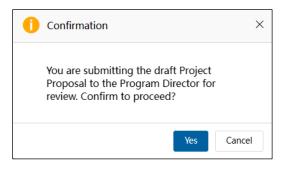

|                          |

46. A confirmation message displays. Click **Yes** to continue.



The **Project Proposal – Preview Drafts** tab closes and the **Draft a New Project Proposal** tab displays. The Project Proposal you just submitted to the PD or PE has been removed from the list in **My Inbox**.

| APEO | C   Projec | ct Administratio | on System       | Concept             |                         |         |                                              |                                |                                                    | 🌲 🔯 I                 | A APASPO4 🗸     |
|------|------------|------------------|-----------------|---------------------|-------------------------|---------|----------------------------------------------|--------------------------------|----------------------------------------------------|-----------------------|-----------------|
|