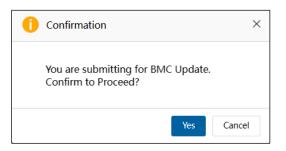

The message, "Submitting your Concept Note. Please wait," displays. When the Concept Note is submitted to the PD or PE, it moves from the **My Inbox** tab to the **Processed by Me** tab in your Dashboard. The title changes to "Draft."

| My Inbox (            | 1)          | My Outbox                                                              | Processed By Me | Completed (6) | All Involved Processes |             |             |  |
|-----------------------|-------------|------------------------------------------------------------------------|-----------------|---------------|------------------------|-------------|-------------|--|
| Workflow Type         | Title       |                                                                        |                 |               |                        | Received on | Received on |  |
| · Create Concept Note | Under Revie | nder Review (PMU): SET 04 - CN 01 APAS DEMO                            |                 |               |                        |             |             |  |
| Project Proposal      | Under Qual  | der Quality Assessment: (EWG_102_2023A) SET 04 - CN 04 PP QA APAS DEMO |                 |               |                        |             |             |  |