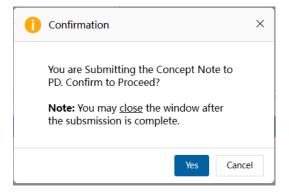

://ww | he Guidebook on APEC Projects (the Guidebook) and any ensuing<br>1. I understand that any funds approved are granted on the basis<br>Concept Note to the APEC Secretariat, you (each Project<br>C Concept Note, which you have provided to the APEC Secretariat,<br>w.apec.org/PrivacyPolicy). The APEC Secretariat will transfer any<br>IPEC Secretariat. |

16. *(optional)* If you need to stop working on the Concept Note and return to it later, click the **Save** button in the top right corner of the Concept Note template.



17. When you're finished filling out the Concept Note template, click **Submit** in the top right corner of the Concept Note template to send the Concept Note to the PD or PE.



A confirmation message displays. Click Yes to verify you want to submit the Concept Note.



The message, "Submitting your Concept Note. Please wait," displays. When the Concept Note is submitted to the PD or PE, it moves from the **My Inbox** tab to the **My Outbox** tab in your Dashboard. The title changes to "Under Review."

| My Inbox              | My Outbox Processed |                                                                        | Processed By Me | Completed | All Involved Processes |             |             |
|-----------------------|---------------------|------------------------------------------------------------------------|-----------------|-----------|------------------------|-------------|-------------|
| Workflow Type         | Title               |                                                                        |                 |           |