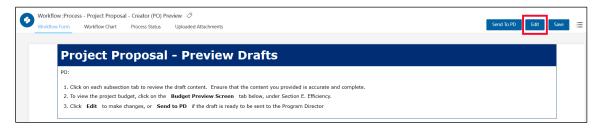

#### **Project Proposal - Create Draft**

PO:

Click on each subsection tab below and provide information in all the required fields to draft the Project Proposal. You will notice that some sections have been pre-populated from your endorsed CN.
 Use the **General Comments** box for any comment to the Secretariat.
 Click **Preview** to review the full draft Project Proposal (You can come back to **edit** if necessary.)