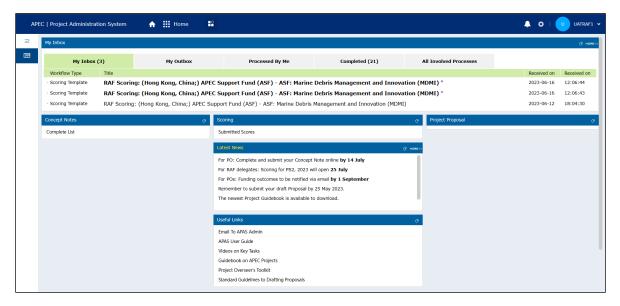

#### 1.2.2.2 Dashboard for the Responsible APEC Forum (RAF) Role

When you log into APAS as a RAF delegate, your view of the Dashboard will look like the picture below.

| My Inbox           |             |                                |                                             |                                  |                        |             | e        |
|--------------------|-------------|--------------------------------|---------------------------------------------|----------------------------------|------------------------|-------------|----------|
| My Inbox           | (3)         | My Outbox                      | Processed By Me                             | Completed (21)                   | All Involved Processes |             |          |
| Workflow Type      | Title       |                                |                                             |                                  |                        | Received on | Received |
| · Scoring Template | RAF Scorin  | g: (Hong Kong, China;) APEC    | Support Fund (ASF) - ASF: Marine            | Debris Management and Innovati   | on (MDMI) *            | 2023-06-16  | 12:06:4  |
| · Scoring Template | RAF Scorin  | g: (Hong Kong, China;) APEC    | Support Fund (ASF) - ASF: Marine            | Debris Management and Innovati   | on (MDMI) *            | 2023-06-16  | 12:06:43 |
| · Scoring Template | RAF Scoring | : (Hong Kong, China;) APEC Sup | port Fund (ASF) - ASF: Marine Debris        | Management and Innovation (MDMI) |                        | 2023-06-12  | 18:04:3  |
| Concept Notes      |             | G                              | Scoring                                     |                                  | C Project Proposal     |             |          |
| Complete List      |             |                                | Submitted Scores                            |                                  |                        |             |          |
|                    |             |                                | Latest News                                 | ø                                | HORESS                 |             |          |
|                    |             |                                | For PO: Complete and submit your Concept    | Note online by 14 July           |                        |             |          |
|                    |             |                                | For RAF delegates: Scoring for PS2, 2023 w  | ill open 25 July                 |                        |             |          |
|                    |             |                                | For POs: Funding outcomes to be notified v  | ia email by 1 September          |                        |             |          |
|                    |             |                                | Remember to submit your draft Proposal by   | 25 May 2023.                     |                        |             |          |
|                    |             |                                | The newest Project Guidebook is available t | o download.                      | •                      |             |          |
|                    |             |                                | Useful Links                                |                                  | 0                      |             |          |
|                    |             |                                | Email To APAS Admin                         |                                  |                        |             |          |
|                    |             |                                | APAS User Guide                             |                                  |                        |             |          |
|                    |             |                                | Videos on Key Tasks                         |                                  |                        |             |          |
|                    |             |                                | Guidebook on APEC Projects                  |                                  |                        |             |          |
|                    |             |                                | Project Overseer's Toolkit                  |                                  |                        |             |          |

As a RAF delegate, you'll work the most with these features in the Dashboard:

• **Inbox**—This is where you receive messages for the tasks assigned to you.

| My Inbox (         | 18)        | My Outbox                      | Processed By Me                 | Completed (0)                | All Involved Proce | sses        |             |
|--------------------|------------|--------------------------------|---------------------------------|------------------------------|--------------------|-------------|-------------|
| Workflow Type      | Title      |                                |                                 |                              |                    | Received on | Received on |
| · Scoring Template | RAF Scorin | g: (Brunei Darussalam;) APEC S | upport Fund (ASF) - ASF: Suppl  | y Chain Connectivity (SCC) • |                    | 2023-05-23  | 02:27:14    |
| · Scoring Template | RAF Scorin | g: (Brunei Darussalam;) APEC S | upport Fund (ASF) - ASF: Suppl  | y Chain Connectivity (SCC) • |                    | 2023-05-23  | 02:26:40    |
| · Scoring Template | RAF Scorin | g: (Brunei Darussalam;) APEC S | upport Fund (ASF) - ASF: Suppl  | y Chain Connectivity (SCC) * |                    | 2023-05-22  | 16:27:42    |
| · Scoring Template | RAF Scorin | g: (Brunei Darussalam;) APEC S | upport Fund (ASF) - ASF: Digita | Innovation (Digital) •       |                    | 2023-05-22  | 15:26:28    |

- Processed By Me—This tab, in the middle of the picture above, shows all the tasks you have acted upon.
- **Scoring**—This widget has a link to all the scores submitted for the projects assigned to you in a separate tab in your web browser.