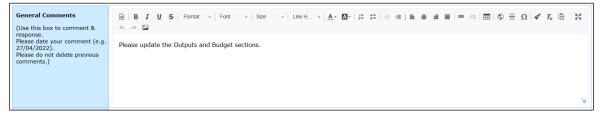

|                    |                      |                               |       |            |      |  |  |                   |            |      |

4. In the **General Comments** field, read the PD's or PE's comments you received and make the changes requested in the Project Proposal.

You can also check in the **Additional Comments** field on the top screen to see whether a document with comments has been sent to you instead.



5. After you apply the changes requested by the Secretariat, reply with a note in the **General Comments** field. Include today's date at the beginning of your note.



6. Click the **Preview** button in the top right corner of the page to preview the changes you made and verify they are correct.



A confirmation message displays. Click Yes to continue.



The Project Proposal – Preview Drafts page displays.

| <b>Project Prop</b>                                                                                        | oosal - P               | review D                               | rafts                |                       |                 |
|------------------------------------------------------------------------------------------------------------|-------------------------|-----