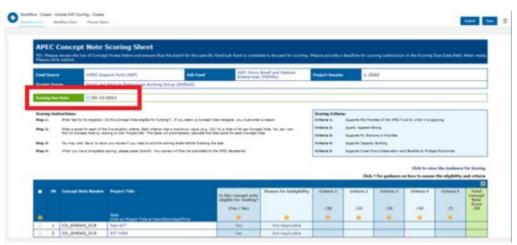

|                                                                                  |                                                                  | / No)                                |                                                                  | /20                        | /15            | /10               | /10                              | /5                | /60                            |

- 7. Make sure that all Concept Notes for the specific APEC Funding Source are listed in the table, found at the bottom of this screen.
- 8. **Important:** You must enter correct the scoring deadline in the **Scoring Due Date** field. The default date is always the current date. For example, if the scoring deadline is 14 August, 2023, make sure 14-08-2023 is displayed.



9. Then click the **Submit** button in the top right corner of the **APEC Concept Scoring Sheets** page.

|                                         | ite RAF Scoring - Create                                                                                      |                                           |                                                                                                                            |                          |                                         |                           | Submit |
|-----------------------------------------|---------------------------------------------------------------------------------------------------------------|-------------------------------------------|--------------------------------------------------------------