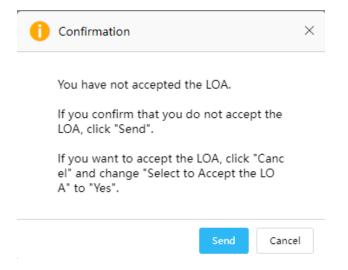

|                                                                                                       |  |  |  |  |  |  |
|-------------------------------------|-------------------------------------------------------------------------------------------------------|--|--|--|--|--|--|
| Select to Accept the LOA O No O Yes |                                                                                                       |  |  |  |  |  |  |
| Comments                            | <ul> <li>B I U 5 Normal · Verdana · 14 · Line H · ▲· ☑· III III III III III III III III III</li></ul> |  |  |  |  |  |  |

9. Click Send to the Secretariat.



A confirmation message comes up. Click **Send** if you do <u>not</u> accept the LOA.

Otherwise, click Cancel and Change the Accept LOA to 'yes'.



## 4.5 Reviewing the Letter of Acceptance

If the Letter of Acceptance was not accepted, the PD or PE receives an email notification that the Letter of Acceptance needs to be revised.

| Asia-Pacific<br>Economic Cooperation                                                                                                                                                                                                              |
|---------------------------------------------------------------------------------------------------------------------------------------------------------------------------------------------------------------------------------------------------|
| Letter of Acceptance (LOA)