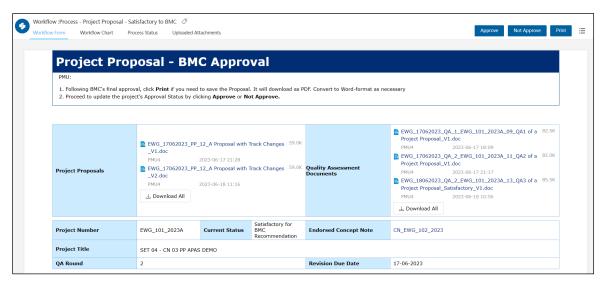

|      |         |             |

2. On the **Project Proposal – Satisfactory** page, verify that the last QA is uploaded in the **Quality Assessment Documents** field.



3. Verify that the final Project Proposal is uploaded in the Project Proposal field.



4. Click the **Send to BMC** button in the top right corner of the page.

|   | Workflow :Proces | s - Project Proposal - PMUQA to Sa | sfactory 🖉           |             | 1    |      |   |
|---|------------------|------------------------------------|----------------------|-------------|------|------|---|
| V | Workflow Form    | Workflow Chart Process Status      | Uploaded Attachments | Send to BMC | Edit | Save | ≔ |

A confirmation message displays. Click Yes to continue.



The Project Proposal – BMC Approval page displays.



On the Dashboard, the task displays in the **My Inbox** tab.

| My Inbox (8            | 10)          | My Outbox                        | Processed By Me                  | Completed (75)      | All Involved Processes |             |             |
|------------------------|--------------|----------------------------------|----------------------------------|---------------------|------------------------|-------------|-------------|
| Workflow Type          | Title        |                                  |                                  |                     |                        | Received on | Received on |
| · Project Proposal     | Satisfactory | for BMC Recommendation: (EWG_    | 101_2023A) SET 04 - CN 03 PP APA | S DEMO              |                        | 2023-06-19  | 05