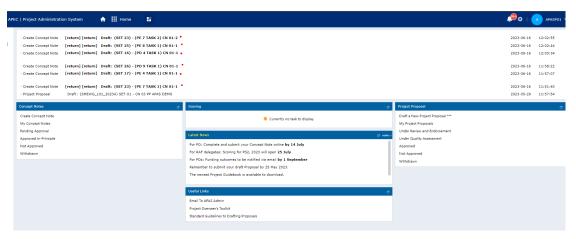

#### 1.2.1.3 Latest News

The Latest News widget shows a list of important information, such as deadlines and key project guidelines. The first item always listed at the top of this widget is, "For POs: All Submission deadlines on the APAS are 11:59 pm Singapore time." This reminds APAS users who reside outside of Singapore that they need to be aware of this new deadline guideline.

#### 1.2.1.4 Useful Links

The Useful Links widget provides a list of resources that will help you complete your tasks. Access any resource in the list by clicking its name.

| Useful Links                              | Q |
|-------------------------------------------|---|
| Email to APAS Admin                       |   |
| APAS User Guide                           |   |
| Videos on Key Tasks                       |   |
| Guidebook on APEC Projects                |   |
| Project Overseer's Toolkit                |   |
| Standard Guidelines to Drafting Proposals |   |