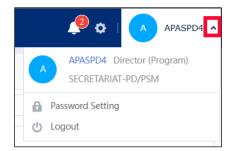

The most important option to note in this menu is **Print**, which is available for all logins. This option creates a downloaded file in PDF of the Concept Note or Project Proposal you created in APAS. You can then convert the PDF document to Microsoft Word to compare with the original Concept Note document.

#### **Expanding Fields**

Here is another helpful feature when you're entering information in many of the fields in APAS. Whenever you see this icon in the bottom right corner of a field, you can click and drag the field to make it bigger. This is very helpful when you need to add a lot of text to a field.

#### Tooltips

Tooltips are also very helpful when you're working in APAS. Whenever you see a tooltip icon  $\mathcal{O}$ , you can hover your mouse pointer over it to display information or instructions related to the feature where the icon is located.