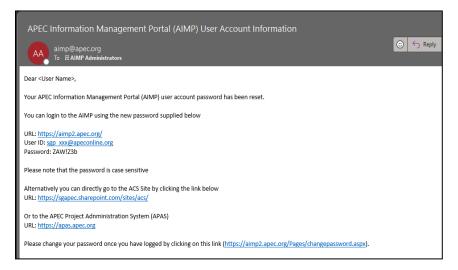

- 3. In the Account/Email field, enter your user ID.
- 4. In the **Password** field, enter your password.

**Note**: If you are an APEC Collaboration System (ACS) user, your AIMP user ID and password are the same for APAS.

5. In the field below your password, enter the four-digit number shown in the gray box on the right.

- 6. If you want APAS to remember your username and/or password the next time you log in, check one or both of these boxes:
  - Remember username
  - Remember password
- 7. Click Login. The Dashboard displays.