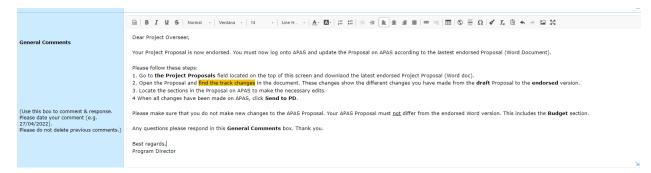

|    | Project Session                |                    | Q |
|----|--------------------------------|--------------------|---|
|    | Project Session                | 1                  | Q |
| b. | Enter the year in the <b>P</b> | roject Year field. |   |

| Project Year | 2023 |
|--------------|------|

c. Enter the title of the Concept Note in the **Project Title** field.

- d. Click the magnifying glass icon at the right of these fields and select the appropriate item from the list that pops up:
  - Fund Source
  - APEC Forum
  - Proposing APEC Economy(ies)
  - Sub-Fund
  - Additional APEC Forum (if any applicable)
  - Co-Sponsoring APEC Economies

| Fund Source 😢                  | APEC Support Fund (ASF)    | Sub-Fund                                     | ASF: Energy Efficiency, Low Carbon and Energy Resiliency $\hfill Q$ Measures (EELCM) |
|--------------------------------|----------------------------|----------------------------------------------|--------------------------------------------------------------------------------------|
| APEC Forum 💡                   | Energy Working Group (EWG) | Additional APEC Forum (if<br>any applicable) | ٩                                                                                    |
| Proposing APEC<br>Economy(ies) | Indonesia; Q               | Co-Sponsoring APEC<br>Economies<br>🕜         | Australia; Brunei Darussalam; Canada; Chile; Q                                       |

- e. Click the calendar icon at the left of these fields and select the dates from the calendar that pops up:
  - Expected Start Date
  - Project Completion Date

| Expected Start Date      | iii 14-05-2023      | Project Completion Date 💡 | iii 21-03-2023                                                         |
|--------------------------|---------------------|---------------------------|------------------------------------------------------------------------|
| CN Final Submission Date | <b>1 28-04-2023</b> | Project Topic(s) 🕜        | Data Privacy; Digital Economy; Q<br>Digital Technology and Innovation; |

f. Click the magnifying glass icon at the right of the **Project Topic(s)** field. From the list that pops up, select the topic(s) mostly relevant to your project theme.

g. Copy the summary of the project from the Word document and paste it into the **Project Summary** field.

|  | Project Summary 🕜 | MSMEs constitute more than 97% of the businesses and provide more than half of the jobs in APEC economies. However, they face several obstacles that difficult their development, being one of the most important the lack of formal financial access, which got worse since the COVID-19 pandemic, due to quarantines and the stop of operations. In this context, it is important to identify mechanisms for the reactivation of MSMEs that promote financial access, prevention & mitigation of over indebtedness, and the use of alternative ways to accomplish financial inclusion. This project aims to convene experts from public and private sectors to prepare recommendations and identify best practices about how Fintech services can contribute to the recovery of the MSMEs fater the pandemic. |  |
|--|-------------------|-----------------------------------------------------------------------------------------------------------------------------------------------------------------------------------------------------------------------------------------------------------------------------------------------------------------------------------------------------------------------------------------------------------------------------------------------------------------------------------------------------------------------------------------------------------------------------------------------------------------------------------------------------------------------------------------------------------------------------------------------------------------------------------------------------------------|--|
|--|-------------------|-----------------------------------------------------------------------------------------------------------------------------------------------------------------------------------------------------------------------------------------------------------------------------------------------------------------------------------------------------------------------------------------------------------------------------------------------------------------------------------------------------------------------------------------------------------------------------------------------------------------------------------------------------------------------------------------------------------------------------------------------------------------------------------------------------------------|--|

h. Copy the list of project outputs from the Word document and paste it into the **List All Project Outputs** field. Remember to number the Outputs in the chronological order they are produced.

- 6. In the **Project Alignment to APEC's Putrajaya Vision 2040 and Aotearoa Plan of Action** section of the Concept Note template, refer to the Annex page of the Word Document and identify the driver(s) and objective(s) you selected. Then in APAS, click the magnifying glass icon at the right of these fields and select the appropriate item from the list that pops up:
  - Primary Driver—Select number 1, 2, or 3 and then a Primary Objective.
  - (optional) Secondary Driver—Select number 1, 2, or 3 and then a Secondary Objective.