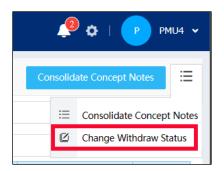

3. In the **Forum** field, enter the Proposing Forum name and press **Enter**. The name of the forum displays in a list. Select the forum by clicking on it, and then it displays in the **Forum** field.