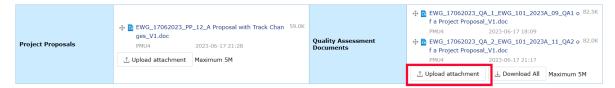

|                                 |                                          |                                               |                          |      |   |
| QA Round                                                                          | 2                                                                                                                                                                                                    |                             | Revision Due Date               | 16-06-2023                               |                                               |                          |      |   |

3. In the **Quality Assessment Documents** field, click **Upload attachment** and select the Satisfactory QA document from your computer. Click **Open.** 



The uploaded document displays in the Quality Assessment Documents field of the Project Proposal.

| Quality Assessment<br>Documents | EWG_17062023_QA_2_EWG_101_2023A_11_QA2 o <sup>82.0K</sup><br>f a Project Proposal_V1.doc          PMU4       2023-06-17 21:17 |
|---------------------------------|-------------------------------------------------------------------------------------------------------------------------------|
|                                 | Image: 13_QA3 of a Project Proposal_Satisfactory.doc         85.5K           PMU4         2023-06-18 10:56                    |
|                                 | ∴ Upload attachment 🕹 Download All Maximum 5M                                                                                 |

4. In the **Project Proposals** field, cli