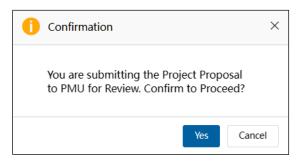

n |  |
| E | Project Proposal    | Under Qual  | der Quality Assessment: (EWG_101_2023A) SET 04 - CN 03 PP APAS DEMO |                 |                |                        |            |               |  |
| - | Create Concept Note | Under Revie | r Review (PMU): (SET 17) - (PE 4 TASK 2) CN 01-2                    |                 |                |                        |            |               |  |
| • | Create Concept Note | Draft: (SET | 17) - (PE 4 TASK 1) CN 01-1                                         |                 |                |                        | 2023-06-1  | 3 11:44:54    |  |

8. If all comments have been addressed by the PO, click the **Send to PMU** button in the top right corner of the page.



A confirmation message displays. Click Yes to continue.



The "Submitting Project Proposal. Please Wait" message displays while the Project Proposal is being submitted. The Project Proposal – Revise Draft page closes and your Dashboard displays. The task moves from the **My Inbox** tab to the **Processed by Me** tab.

| My Inbox (5)            | My Outbox                                            | Processed By Me                     | Completed (13) | All Involved Processes |  |          |  |  |
|-------------------------|------------------------------------------------------|-------------------------------------|----------------|------------------------|--|----------|--|--|
| Workflow Type Ti        | ïtle                                                 |                                     |                |                        |  |