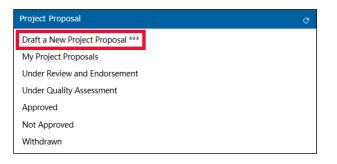

5. You may create multiple PO accounts from endorsed Concept Notes. To do this, click the + button at the top right of the table and repeat step 4.

|    |             |                      |             |                       | 🛨 🖬           |
|----|-------------|----------------------|-------------|-----------------------|---------------|
| SN | Search User | Existing<br>Account? | Name 🕜      | Email                 | Economy (old) |
| 1  | Joe Test Q  | Yes                  | Joe Test    | phtestacs09@gmail.com | Australia; Q  |
| 2  | Q           | No                   | Sally Wong  | sally.wong@email.com  | China; Q      |
| 3  | Jane Stacey | Yes                  | Jane Stacey | jane.stacey@oecd.org  | Malaysia; Q   |