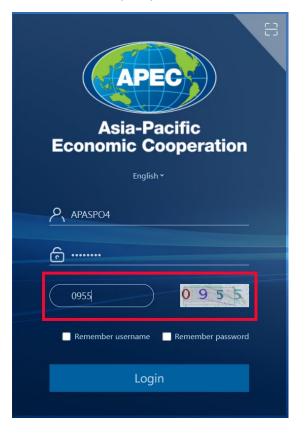

- 3. In the Account/Email field, enter your user ID.
- 4. In the **Password** field, enter your password.

**Note**: If you are an APEC Collaboration System (ACS) user, your AIMP user ID and password are the same for APAS.

5. In the field below your password, enter the four-digit number shown in the gray box on the right.

- 6. If you want APAS to remember your username and/or password the next time you log in, check one or both of these boxes:
  - Remember username
  - Remember password
- 7. Click Login. The Dashboard displays.