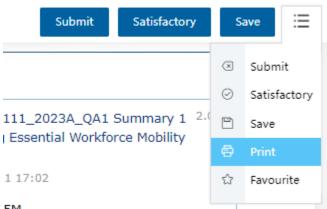

#### **Buttons**

There are some buttons at the top right corner of these pages:

- **Submit**, on the **Concept Note: Create Draft** page only, lets you send the Concept Note to the PD or PE for review after you complete the draft.
- **Preview**, on the **Project Proposal Create Draft** page only, lets you view a copy of the Project Proposal while you're working on it to review the content before it is submitted to the Secretariat.
- **Save**, on both pages, lets you save the work you have done for the Concept Note or Project Proposal. When you resume work later, you can start where you left off.

#### **Dropdown Menu**

The dropdown menu is on the top right corner of the page, just to the right of the **Preview** and **Save** buttons. It's the icon that looks like a bulleted list. The options in this menu vary, depending on your role. For the PO login, the options in this menu are **Preview**, **Save**, and **Favourite**.