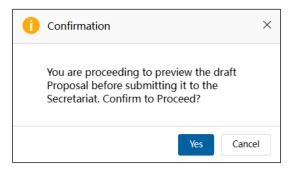

#### **Buttons**

There are some buttons at the top right corner of these pages:

- **Submit**, on the **Concept Note: Create Draft** page only, lets you send the Concept Note to the PD or PE for review after you complete the draft.
- **Preview**, on the **Project Proposal Create Draft** page only, lets you view a copy of the Project Proposal while you're working on it to review the content before it is submitted to the Secretariat.
- **Save**, on both pages, lets you save the work you have done for the Concept Note or Project Proposal. When you resume work later, you can start where you left off.