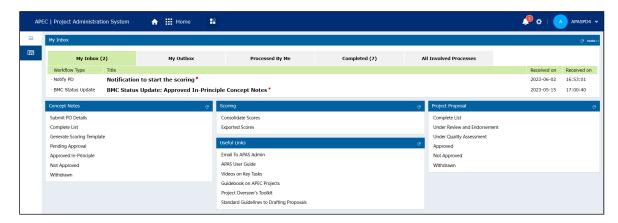

#### 1.2.2.3 Dashboard for the Program Director (PD) and Project Executive (PE) Roles

When you log into APAS as a PD or PE user, your view of the Dashboard will look like the picture below.

| My Inbox              |                                                                                            |                             |                                                                                                |                                    |                                    |             |        |
|-----------------------|--------------------------------------------------------------------------------------------|-----------------------------|------------------------------------------------------------------------------------------------|------------------------------------|------------------------------------|-------------|--------|
| My Inbox              | (12)                                                                                       | My Outbox                   | Processed By Me                                                                                | Completed (13)                     | All Involved Processes             |             |        |
| Workflow Type         | Title                                                                                      |                             |                                                                                                |                                    |                                    | Received on | Receiv |
| · Scoring Template    | RAF Scoring                                                                                | ı: (Brunei Darussalam;) APE | C Support Fund (ASF) - ASF: Energ                                                              | y Efficiency, Low Carbon and En    | ergy Resiliency Measures (EELCM) • | 2023-06-30  | 23:29: |
| · Scoring Template    | RAF Scoring                                                                                | ): (Hong Kong, China;) APEC | Support Fund (ASF) - ASF: Energy                                                               | Efficiency, Low Carbon and Ene     | rgy Resiliency Measures (EELCM) *  | 2023-06-30  | 23:29: |
| · Scoring Template    | RAF Scoring                                                                                | j: (Brunei Darussalam;) APE | C Support Fund (ASF) - ASF: Energ                                                              | y Efficiency, Low Carbon and En    | ergy Resiliency Measures (EELCM) * | 2023-06-30  | 23:29  |
| · Scoring Template    | RAF Scoring                                                                                | j: (Hong Kong, China;) APEC | Support Fund (ASF) - ASF: Energy                                                               | Efficiency, Low Carbon and Ene     | rgy Resiliency Measures (EELCM) *  | 2023-06-30  | 23:29: |
| · Scoring Template    | RAF Scoring                                                                                | ı: (Brunei Darussalam;) APE | C Support Fund (ASF) - ASF: Energ                                                              | y Efficiency, Low Carbon and En    | ergy Resiliency Measures (EELCM)*  | 2023-06-30  | 23:29: |
| · Scoring Template    |                                                                                            |                             |                                                                                                |                                    |                                    |             | 23:29  |
| · Project Proposal    | Proposal Satisfactory for BMC Recommendation: (EWG_101_2023A) SET 04 - CN 03 PP APAS DEMO* |                             |                                                                                                |                                    |                                    | 2023-06-19  | 05:05: |
| · Scoring Template    | RAF Scoring                                                                                | j: (Hong Kong, China;) APEC | C Support Fund (ASF) - ASF: Energy Efficiency, Low Carbon and Energy Resiliency Measures (EELC |                                    |                                    | 2023-06-16  | 23:29  |
| · Scoring Template    | RAF Scoring                                                                                | j: (Brunei Darussalam;) APE | C Support Fund (ASF) - ASF: Energ                                                              | ergy Resiliency Measures (EELCM) • | 2023-06-16                         | 23:29:      |        |
| · Notify PD           | Notification                                                                               | to start the scoring*       |                                                                                                |                                    |                                    | 2023-06-13  | 12:09: |
| · Scoring Template    | RAF Scoring                                                                                | j: (Brunei Darussalam;) APE | C Support Fund (ASF) - ASF: Energ                                                              | y Efficiency, Low Carbon and En    | ergy Resiliency Measures (EELCM) • | 2023-06-13  | 11:38: |
| · Scoring Template    | RAF Scoring                                                                                | ): (Hong Kong, China;) APEC | Support Fund (ASF) - ASF: Energy                                                               | Efficiency, Low Carbon and Ene     | rgy Resiliency Measures (EELCM) •  | 2023-06-13  | 11:38  |
| Concept Notes         |                                                                                            | G                           | Scoring                                                                                        |                                    | C Project Proposal                 |             |        |
| Submit PO Details     |                                                                                            |                             | Consolidate Scores                                                                             |                                    | Complete List                      |             |        |
| Complete List         |                                                                                            |                             | Exported Scores                                                                                |                                    | Under Review and Endorsement       |             |        |
| Generate Scoring Temp | ate                                                                                        |                             | Latest News                                                                                    |                                    | Under Quality Assessment           |             |        |
| Pending Approval      |                                                                                            |                             |                                                                                                |                                    | Approved                           |             |        |
| Approved In-Principle |                                                                                            |                             | For PO: Complete and submit your Concept                                                       |                                    | Not Approved                       |             |        |
| Not Approved          |                                                                                            |                             | For RAF delegates: Scoring for PS2, 2023 w                                                     | ill open 25 July                   | Withdrawn                          |             |        |

As a PD or PE user, you'll work the most with these features in the Dashboard:

• Inbox—This is where you receive messages for the tasks assigned to you.

| My Inbox (2)          |                                                                         | My Outbox | Processed By Me | Completed (6) | All Involved Processes |             |             |  |
|-----------------------|-------------------------------------------------------------------------|-----------|-----------------|---------------|------------------------|-------------|-------------|--|
| Workflow Type         | Title                                                                   |           |                 |               |                        | Received on | Received on |  |
| · Create Concept Note | Create Concept Note Under Review (PD): SET 04 - CN 01 APAS DEMO*        |           |                 |               |                        |             |             |  |
| · BMC Status Update   | MC Status Update BMC Status Update: Approved In-Principle Concept Notes |           |                 |               |                        |             |             |  |

- **Processed By Me**—This tab, in the middle of the picture above, shows all the tasks you have acted upon.
- Concept Note—This widget has a list of all your tasks for completing a Concept Note. Access any task
  in the list by clicking its name.

• **Scoring**—This widget has a link to all your tasks for completing the scoring. Access any task in the list by clicking its name.

| Scoring            | Q |
|--------------------|---|
| Consolidate Scores |   |
| Exported Scores    |   |

• **Project Proposal**—This widget has a list of all your tasks for completing a Project Proposal. Access any task in the list by clicking its name.

| Project Proposal             | G |
|------------------------------|---|
| Complete List                |   |
| Under Review and Endorsement |   |
| Under Quality Assessment     |   |
| Approved                     |   |
| Not Approved                 |   |
| Withdrawn                    |   |