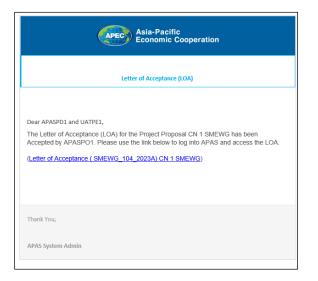

------------------------------------|
|          | Dear PO,                                                                                     |
| Comments | The necessary changes have been made. Please review again.                                   |
|          | Regards,<br>The Secretariat                                                                  |

7. **Print** the current LOA if necessary. Click **Send to PO** to return the Letter of Acceptance to the PO.



The PO will receive the LOA and accept the document, following the steps indicated in **4.4 Accepting or Rejecting the Letter of Acceptance** of the User Guide.

## 4.7 Acknowledging Receipt of the Letter of Acceptance

After the PO accepts the Letter of Acceptance, the PD or PE receives the following email notification:



The PD or PE then follows these steps to acknowledge they received the Letter of Acceptance:

- 1. Log into APAS as a PD or PE user, if you're not logged in already. Your Dashboard displays.
- 2. Navigate to the My Inbox tab, look for the Letter of Acceptance task, and click the task to open it.

| My Inbox             |                                                                         |                                 |                              |                |                        |          | G           |
|----------------------|-------------------------------------------------------------------------|---------------------------------|------------------------------|----------------|------------------------|----------|-------------|
| My Inbox (7          | )