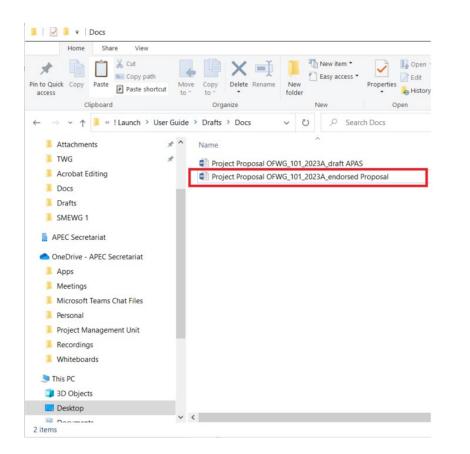

| Project Year | 2023 |
|--------------|------|

c. Enter the title of the Concept Note in the **Project Title** field.

- d. Click the magnifying glass icon at the right of these fields and select the appropriate item from the list that pops up:
  - Fund Source
  - APEC Forum
  - Proposing APEC Economy(ies)
  - Sub-Fund
  - Additional APEC Forum (if any applicable)
  - Co-Sponsoring APEC Economies

| Fund Source 😢                  | APEC Support Fund (ASF)    | Sub-Fund                                     | ASF: Energy Efficiency, Low Carbon and Energy Resiliency $\hfill Q$ Measures (EELCM) |
|--------------------------------|----------------------------|----------------------------------------------|--------------------------------------------------------------------------------------|
| APEC Forum 💡                   | Energy Working Group (EWG) | Additional APEC Forum (if<br>any applicable) | ٩                                                                                    |
| Proposing APEC<br>Economy(ies) | Indonesia; Q               | Co-Sponsoring APEC<br>Economies<br>🕜         | Australia; Brunei Darussalam; Canada; Chile; Q                                       |