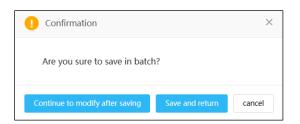

3. In the **Forum** field, enter the Proposing Forum name and press **Enter**. The name of the forum displays in a list. Select the forum by clicking on it, and then it displays in the **Forum** field.