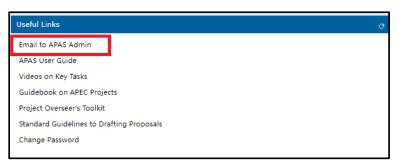

#### 1.2.1.4 Useful Links

The Useful Links widget provides a list of resources that will help you complete your tasks. Access any resource in the list by clicking its name.

| Useful Links                              | Q |
|-------------------------------------------|---|
| Email to APAS Admin                       |   |
| APAS User Guide                           |   |
| Videos on Key Tasks                       |   |
| Guidebook on APEC Projects                |   |
| Project Overseer's Toolkit                |   |
| Standard Guidelines to Drafting Proposals |   |