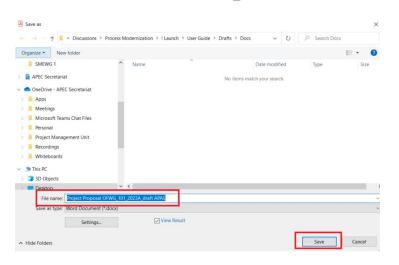

d. In the **Upload Co-Sponsorship Confirmation Docs** field, repeat steps a-c to upload the two (or more) sponsorship confirmation emails.

**Note**: You should upload all the emails containing the co-sponsorship agreement by the co-sponsoring economies listed in your Concept Note.

When you're finished, the uploaded emails display in this field as shown in the example below.

| Upload Co-Sponsorship<br>Confirmation Docs | <ul> <li></li></ul>               |                | 43.6K<br>38.7K |
|--------------------------------------------|-----------------------------------|----------------|----------------|
|                                            | ∴ Upload attachment<br>Maximum 5M | . Jownload All |                |

4. Open the Concept Note Word document on your computer, and follow steps 7-17 to enter the information from the Concept Note Word document into the template.

Important: Remember that you must enter the information exactly as it is from the Word document. Do not add new or different information.