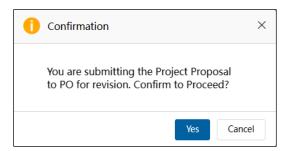

e made and click **View Track Changes** to verify that the PO revised the appropriate sections.
- 6. *(optional)* If some comments have been missed and revisions are incomplete, PD may wish to Send to PD for further changes.
- Enter your comments for the PO in the General Comments field and click the Send to PO button in the top right corner of the page.

| Workflow :Proces | ss - Project Proposa | al - PO to PD (QA) | 0                    |               |            |      |   |
|------------------|----------------------|--------------------|----------------------|---------------|------------|------|---|
| Workflow Form    | Workflow Chart       |                    | Uploaded Attachments | Submit to PMU | Send to PO | Save | ≣ |

A confirmation message displays. Click Yes to continue.



The "Submitting Project Proposal. Please Wait" message displays while the Project Proposal is being submitted. The Project Proposal – Revise Draft page closes and your Dashboard displays. The task moves from the **My Inbox** tab to the **Processed by Me** tab.

|   | My Inbox (          | 5)          | My Outbox                                                           | Processed By Me | Completed (13) | All Involved Processes |            |               |  |
|---|---------------------|-------------|---------------------------------------------------------------------|-----------------|----------------|------------------------|------------|---------------|--|
| _ | Workflow Type       | Title       |                                                                     |