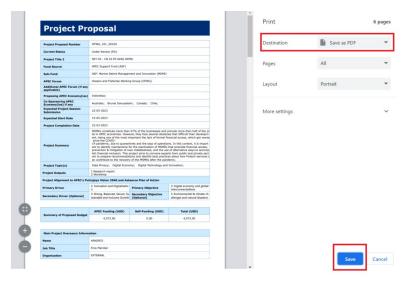

icon that resembles an outline that if clicked, has more features, one of them being Print, where you can download documents in PDF format.

If you are a PO, here are several features that will be helpful when you are either creating a Concept Note or drafting a Project Proposal. You will find these features on these two pages in APAS: