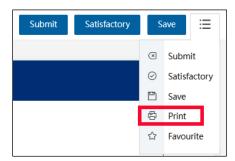

### 1.2.3 The Internal Webpages

If you log in as PO and click on Create a Concept Note or Draft a New Project Proposal from the widgets, the webpages that launch should all have a header, instructions for the role inside the header box, an

icon that resembles an outline that if clicked, has more features, one of them being Print, where you can download documents in PDF format.

If you are a PO, here are several features that will be helpful when you are either creating a Concept Note or drafting a Project Proposal. You will find these features on these two pages in APAS: