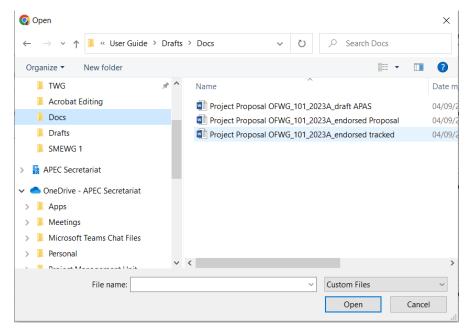

- e. Click the calendar icon at the left of these fields and select the dates from the calendar that pops up:
  - Expected Start Date
  - Project Completion Date

| Expected Start Date      | iii 14-05-2023      | Project Completion Date 💡 | iii 21-03-2023                                                         |
|--------------------------|---------------------|---------------------------|------------------------------------------------------------------------|
| CN Final Submission Date | <b>1 28-04-2023</b> | Project Topic(s) 🕜        | Data Privacy; Digital Economy; Q<br>Digital Technology and Innovation; |

f. Click the magnifying glass icon at the right of the **Project Topic(s)** field. From the list that pops up, select the topic(s) mostly relevant to your project theme.

g. Copy the summary of the project from the Word document and paste it into the **Project Summary** field.