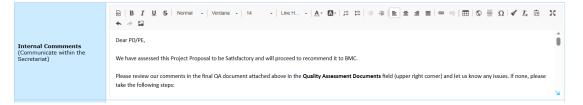

------------------------------------------------------------------------------------------------------------------------------------------------------------|

The Satisfactory Proposal displays in the Project Proposals field.

|                   |                     | P_12_A Proposal with Track Chan | 59.0K |
|-------------------|---------------------|---------------------------------|-------|
| Project Proposals |                     |                                 | 59.0K |
|                   | ∴ Upload attachment | Maximum 5M                      |       |
|                   |                     |                                 |       |

5. In the **Internal Comments** section of the Project Proposal, enter the standard text comment for Satisfactory Proposals to the PD or PE.



6. In the Select a QA Step field, select Send to PD option from the list that drops down.



7. Click the **Satisfactory** button in the top right corner of the page.

| O For action from APASPD4 at 2023-06-19 01:05:31                                                                                                                                   |              |      |   |
|------------------------------------------------------------------------------------------------------------------------------------------------------------------------------------|--------------|------|---|
| Workflow Forcess - Project Proposal - PD QA To PMU         Ø           Werkflow Form         Workflow Chart         Process Status         Uploaded Attachments         Submittion | Satisfactory | Save | ≔ |

A