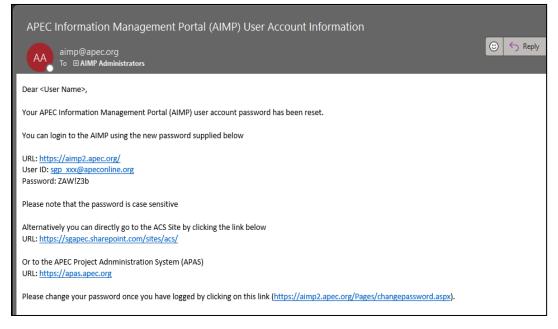

# **1.1 Accessing the APAS Website**

APAS works best with the desktop versions of these web browsers:

- Google Chrome
- Microsoft Edge
- Safari for the Macintosh

To access the APAS website:

- 1. Launch the web browser on your desktop.
- 2. Navigate to <u>https://apas.apec.org</u>.

- 3. In the Account/Email field, enter your user ID.
- 4. In the **Password** field, enter your password.

**Note**: If you are an APEC Collaboration System (ACS) user, your AIMP user ID and password are the same for APAS.

5. In the field below your password, enter the four-digit number shown in the gray box on the right.

- 6. If you want APAS to remember your username and/or password the next time you log in, check one or both of these boxes:
  - Remember username
  - Remember password
- 7. Click Login. The Dashboard displays.