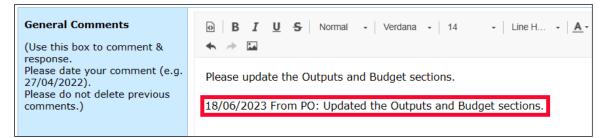

|                    |                      |                               |       |            |      |  |  |                   |            |      |

4. In the **General Comments** field, read the PD's or PE's comments you received and make the changes requested in the Project Proposal.

You can also check in the **Additional Comments** field on the top screen to see whether a document with comments has been sent to you instead.



5. After you apply the changes requested by the Secretariat, reply with a note in the **General Comments** field. Include today's date at the beginning of your note.



6. Click the **Preview** button in the top right corner of the page to preview the changes you made and verify they are correct.



A confirmation message displays. Click Yes to continue.



The Project Proposal – Preview Drafts page displays.

| <b>Project Prop</b>                                                                                        | oosal - P               | review D                               | rafts                |                       |                 |
|------------------------------------------------------------------------------------------------------------|-------------------------|----------------------------------------|----------------------|-----------------------|-----------------|
| PD:<br>1. Click on each subsection tab<br>2. To view the project