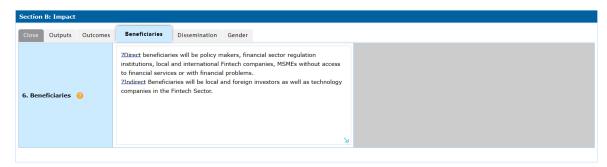

ton on the left side of the **Section A** box to close the active tab.

| Section A: | Section A: Overview and Relevance |                 |           |           |           |  |  |  |  |  |  |  |  |  |
|------------|-----------------------------------|-----------------|-----------|-----------|-----------|--|--|--|--|--|--|--|--|--|
| Close      | Project Details                   | Project Summary | Relevance | Objective | Alignment |  |  |  |  |  |  |  |  |  |
|            |                                   |                 |           |           |           |  |  |  |  |  |  |  |  |  |

For each main section of the Project Proposal, the **Create Draft** page has tabs that have a Close button like the one shown above.

• In Section B: Impact, the Beneficiaries tab is pre-populated.



• In Section C: Effectiveness, the Linkages tab is pre-populated.

| ection C: Effectiveness |
|-------------------------|
| 12. Linkages 🛛 🥥        |

6. In Section B: Impact, click the Outputs tab.

| Section | B: Impact |          |               |               |        |             |  |
|---------|-----------|----------|---------------|---------------|--------|-------------|--|
| Close   | Outputs   | Outcomes | Beneficiaries | Dissemination | Gender |             |  |
|         |           |          |               |               |        |             |  |
| SN      | Out       | put Name | 0             |               |        | Description |  |

7. To add a row, click the + (plus) button at the top right corner of the **Outputs** table.

| ection B | : Impact |          |