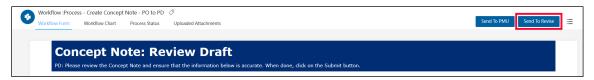

|                 |               |                        | Received on | Received on |  |
| · Create Concept Note | Under Revie | nder Review (PMU): SET 04 - CN 01 APAS DEMO                            |                 |               |                        |             |             |  |
| Project Proposal      | Under Qual  | der Quality Assessment: (EWG_102_2023A) SET 04 - CN 04 PP QA APAS DEMO |                 |               |                        |             |             |  |

b. **Option 2** - Make a note of these changes in an email (using Outlook) for the PO. When you're finished, click the **Send to Revise** button at the top of the Concept Note in APAS. Then send the email with the changes to the PO.



A confirmation message displays. Click Yes to continue.

| 1 | Confirmation                                                         | ×  |
|---|----------------------------------------------------------------------|----|
|   | You Submitting the Concept Note to PO to Revise. Confirm to Proceed? |    |
|   | Yes Cance                                                            | el |

The message, "Submitting your Concept Note. Please wait," displays. When the Concept Note is submitted to the PD or PE, it moves from the **My Inbox** tab to the **Processed by Me** tab in your Dashboard. The title changes to "Draft."

| My Inbox (          | 1)            | My Outbox                                                              | Processed By Me | Completed (6) | All Involved Processes |