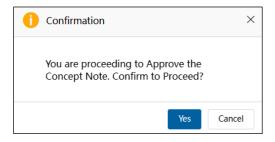

|

- iii. The PD or PE also forwards the email from the PMU with the changes requested.
- iv. The PO follows the steps in the section, <u>2.2.3 Revising an Endorsed Concept Note</u>, to incorporate the changes into the Concept Note.
- v. When the PO completes the changes, they send the Concept Note back to the PD or PE.
- vi. The PD or PE confirms the changes were made by following the steps in the section, <u>2.2.2</u> <u>Reviewing an Endorsed Concept Note</u>. After the changes are verified, the PD or PE submits the Concept Note to the PMU for approval.
- vii. The PMU continues with step 7 to approve the Concept Note.
- 7. If no changes are needed, click the **Accept** button in the top right corner of the Concept Note.



A confirmation message displays. Click Yes to continue.



The message, "Submitting your Concept Note. Please wait," displays. When the Concept Note is submitted to the PD or PE, it moves from the **My Inbox** tab to the **Completed** tab in your Dashboard. The title changes to "Reviewed for Scoring."

| My Inbox (1           | 8)                                                              | My Outbox | Processed By Me | Completed (15) | All Involved Processes |             |             |  |  |
|-----------------------|-----------------------------------------------------------------|-----------|-----------------|----------------|------------------------|-------------|-------------|--|--|
| Workflow Type         | Title                                                           |           |                 |                |