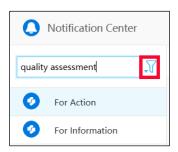

Click the bell in the top right corner of the Dashboard to open the Notification Center.

If you need to find a specific notification:

1. Enter a keyword in the Filter field in the upper left corner of the Notification Center.

| 0                  | Notification Center |  |  |  |  |  |  |
|--------------------|---------------------|--|--|--|--|--|--|
| quality assessment |                     |  |  |  |  |  |  |
| Ø                  | For Action          |  |  |  |  |  |  |
| Ø                  | For Information     |  |  |  |  |  |  |

2. Click the **Filter** icon.

A box displays below the **Filter** field with your keyword in the **Message type** field.

| quali | ty assessme   | ent   | 7. |
|-------|---------------|-------|----|
| Mes   | sage type :   |       |    |
| qu    | ality assessr | nent  |    |
| Мо    | dule :        |       |    |
| Al    | l             |       | ~  |
|       |               |       |    |
|       | search        | Reset |    |