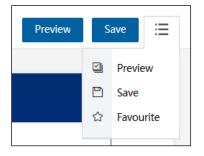

#### **Buttons**

There are some buttons at the top right corner of these pages:

- **Submit**, on the **Concept Note: Create Draft** page only, lets you send the Concept Note to the PD or PE for review after you complete the draft.
- **Preview**, on the **Project Proposal Create Draft** page only, lets you view a copy of the Project Proposal while you're working on it to review the content before it is submitted to the Secretariat.
- **Save**, on both pages, lets you save the work you have done for the Concept Note or Project Proposal. When you resume work later, you can start where you left off.

#### **Dropdown Menu**

The dropdown menu is on the top right corner of the page, just to the right of the **Preview** and **Save** buttons. It's the icon that looks like a bulleted list. The options in this menu vary, depending on your role. For the PO login, the options in this menu are **Preview**, **Save**, and **Favourite**.