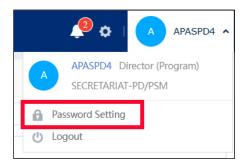

The most important option to note in this menu is **Print**, which is available for all logins. This option creates a downloaded file in PDF of the Concept Note or Project Proposal you created in APAS. You can then convert the PDF document to Microsoft Word to compare with the original Concept Note document.

#### **Expanding Fields**

Here is another helpful feature when you're entering information in many of the fields in APAS. Whenever you see this icon in the bottom right corner of a field, you can click and drag the field to make it bigger. This is very helpful when you need to add a lot of text to a field.

#### Tooltips

Tooltips are also very helpful when you're working in APAS. Whenever you see a tooltip icon  $\mathcal{O}$ , you can hover your mouse pointer over it to display information or instructions related to the feature where the icon is located.