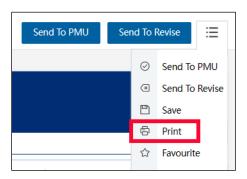

### 1.2.3 The Internal Webpages

If you log in as PO and click on Create a Concept Note or Draft a New Project Proposal from the widgets, the webpages that launch should all have a header, instructions for the role inside the header box, an

icon that resembles an outline that if clicked, has more features, one of them being Print, where you can download documents in PDF format.

If you are a PO, here are several features that will be helpful when you are either creating a Concept Note or drafting a Project Proposal. You will find these features on these two pages in APAS:

#### **Dropdown Menu**

The dropdown menu is on the top right corner of the page, just to the right of the **Preview** and **Save** buttons. It's the icon that looks like a bulleted list. The options in this menu vary, depending on your role. For the PO login, the options in this menu are **Preview**, **Save**, and **Favourite**.