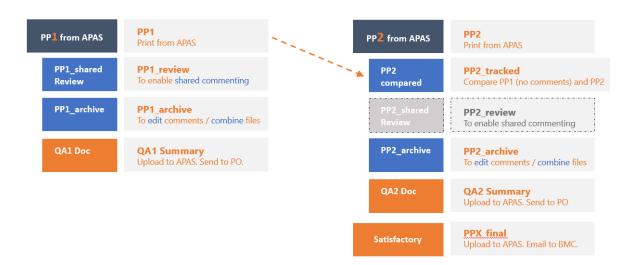

P2 in PDF format and perform the 'Compare' function with PP1 to create a 'PP2 with track changes' version. The 2<sup>nd</sup> round of QA will then take place with assessors (PMU only or in exceptional cases, other assessors) providing and sharing comments on this version. When a QA2 document is created (PDF), it is submitted to the PO. The QA process continues until the Proposal becomes Satisfactory and a last QA document (with Satisfactory comments, PDF) is produced and uploaded onto APAS.
- 3. This is the final PP (PDF). This is the version sent to BMC for final approval. Once approved, the PO implements their project based on the final PP (PDF).
- 4. To conduct the QA process offline, PMU and all assessors will follow the User Manual to Using Acrobat for Proposal Quality Assessement.



# **Acrobat Document Structure in the QA Process**

# 3.3.3 Uploading QA Documents

When QA documents are created by the PMU assessor, they will be uploaded in APAS and sent to the PD or PE for review.

### 3.3.3.1 For QA Round 1

1. Log into APAS as a PMU user, if you're not logged in already. Your Dashboard displays.

| My tablex (80)         My Outbox         Processed By Me         Completed (75)         All Involved Processes           Workflow Type         Title         Recent         Recent         Recent         2023-           Project Proposal         (refurn)         Under Quality Assessment: (EWG_101_2023A) SET 04 - CN 03 PP APAS DEMO         2023-           Project Proposal         Endorsed for QA: (PPWE_101_2023A) SET 02 - CN 03 PP APAS DEMO         2023-           Initiate