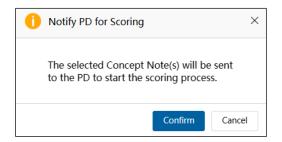

| Notify PD for Scoring | ) Save |
|---|------------------------------------|-----------------------------------------------------------------------------------------------------------------------------------------------------------------------------------------------------------------------------------------------------|-----------------------|--------|
|   |                                    | Notification to Start the Scoring           Dear PDs,           The concept notes are ready for scoring. You may access the scoring template through the link provided below to generate the list of concept notes that are to be scored be scored. | y your RAF            |        |

A confirmation message displays. Click **Confirm** to continue.



The Notification to Start the Scoring tab closes and the **Concept Note Complete List (PMU)** displays. The Concept Note you selected for scoring has been removed from the list.

In the Dashboard, the message sent to the PD or PE to start the scoring displays in the **Outbox** tab.

| My Inbox (:         | 16)          | My Outbox                                             | Processed By Me | Completed (15) | All Involved Processes |             |             |  |
|---------------------|--------------|-------------------------------------------------------|-----------------|----------------|------------------------|-------------|-------------|--|
| Workflow Type       | Title        |                                                       |                 |                |