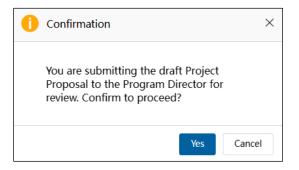

#### **Buttons**

There are some buttons at the top right corner of these pages:

- **Submit**, on the **Concept Note: Create Draft** page only, lets you send the Concept Note to the PD or PE for review after you complete the draft.
- **Preview**, on the **Project Proposal Create Draft** page only, lets you view a copy of the Project Proposal while you're working on it to review the content before it is submitted to the Secretariat.
- **Save**, on both pages, lets you save the work you have done for the Concept Note or Project Proposal. When you resume work later, you can start where you left off.