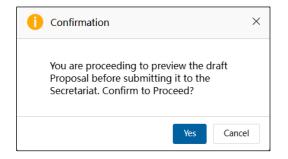

#### **Buttons**

There are some buttons at the top right corner of these pages:

- **Submit**, on the **Concept Note: Create Draft** page only, lets you send the Concept Note to the PD or PE for review after you complete the draft.
- **Preview**, on the **Project Proposal Create Draft** page only, lets you view a copy of the Project Proposal while you're working on it to review the content before it is submitted to the Secretariat.
- **Save**, on both pages, lets you save the work you have done for the Concept Note or Project Proposal. When you resume work later, you can start where you left off.