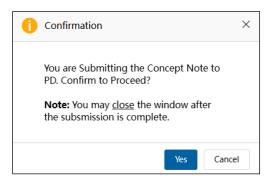

osing APEC<br>Economy(ies)                                            | Indonesia; Q                                                                                                                                              | Co-Sponsoring APEC<br>Economies<br>()        | Australia; Brunei Darussalam; Canada; Chile; Q                                                                                                                                                                                                                     |  |

3. Read the PD's or PE's comments in the email they sent to you and make the changes requested in the Concept Note.

4. Click **Submit** to send the updated Concept Note to the PD or PE for approval.



A confirmation message displays. Click Yes to continue.



The message, "Submitting your Concept Note. Please wait," displays. When the Concept Note is submitted to the PD or PE, it moves from the **My Inbox** tab to the **My Outbox** tab in your Dashboard. The title changes to "Under Review."

| My Inbox              |                | My Outbox                                                               | Processed By Me | Completed | All Involved Processes |             |             |  |
|-----------------------|----------------|-------------------------------------------------------------------------|-----------------|-----------|------------------------|-------------|-------------|--|
| Workflow Type         | Title          |                                                                         |                 |           |