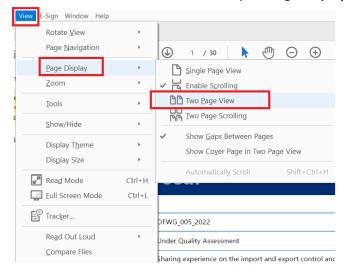

d. In the **Upload Co-Sponsorship Confirmation Docs** field, repeat steps a-c to upload the two (or more) sponsorship confirmation emails.

**Note**: You should upload all the emails containing the co-sponsorship agreement by the co-sponsoring economies listed in your Concept Note.

When you're finished, the uploaded emails display in this field as shown in the example below.

| Upload Co-Sponsorship<br>Confirmation Docs | <ul> <li></li></ul>               |                | 43.6K<br>38.7K |
|--------------------------------------------|-----------------------------------|----------------|----------------|
|                                            | ∴ Upload attachment<br>Maximum 5M | . Jownload All |                |

4. Open the Concept Note Word document on your computer, and follow steps 7-17 to enter the information from the Concept Note Word document into the template.

Important: Remember that you must enter the information exactly as it is from the Word document. Do not add new or different information.