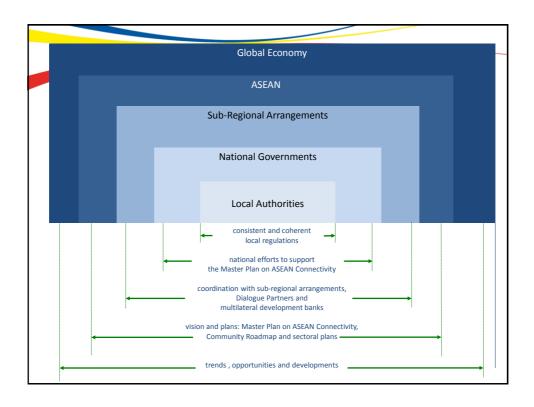

| The Limits of Public Funding<br>Infrastructure Investment Needs as % of GDP (est.), 2010-2020 |       |      |      |      |       |  |  |  |  |
|-----------------------------------------------------------------------------------------------|-------|------|------|------|-------|--|--|--|--|
|                                                                                               |       |      |      |      |       |  |  |  |  |
| Cambodia                                                                                      | 4.43  | 0.95 | 2.97 | 0.36 | 8.71  |  |  |  |  |
| Indonesia                                                                                     | 3.88  | 0.98 | 0.97 | 0.35 | 6.18  |  |  |  |  |
| Lao PDR