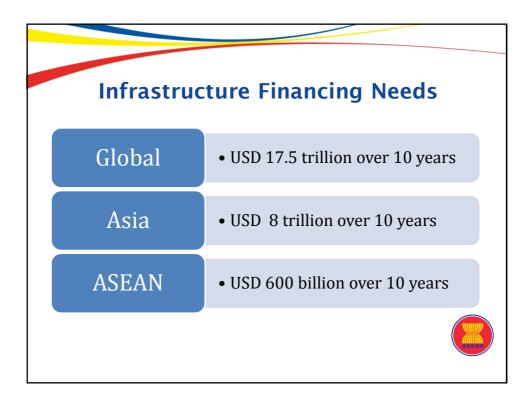

| The Limits of Public Funding<br>Infrastructure Investment Needs as % of GDP (est.), 2010-2020 |       |      |      |      |       |  |  |  |  |
|-----------------------------------------------------------------------------------------------|-------|------|------|------|-------|--|--|--|--|
|                                                                                               |       |      |      |      |       |  |  |  |  |
| Cambodia                                                                                      | 4.43  | 0.95 | 2.97 | 0.36 | 8.71  |  |  |  |  |
| Indonesia                                                                                     | 3.88  | 0.98 | 0.97 | 0.35 | 6.18  |  |  |  |  |
| Lao PDR