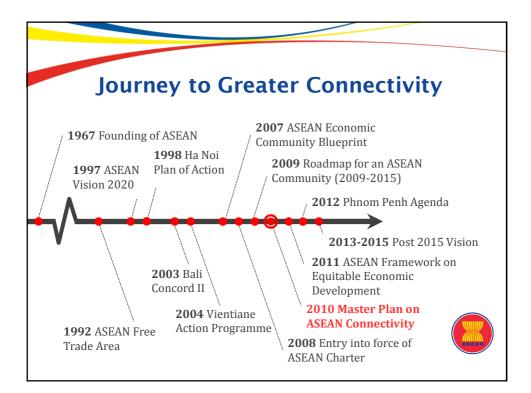

| The Limits of Public Funding<br>Infrastructure Investment Needs as % of GDP (est.), 2010-2020 |       |      |      |      |       |  |  |  |  |
|-----------------------------------------------------------------------------------------------|-------|------|------|------|-------|--|--|--|--|
|                                                                                               |       |      |      |      |       |  |  |  |  |
| Cambodia                                                                                      | 4.43  | 0.95 | 2.97 | 0.36 | 8.71  |  |  |  |  |
| Indonesia                                                                                     | 3.88  | 0.98 | 0.97 | 0.35 | 6.18  |  |  |  |  |
| Lao PDR