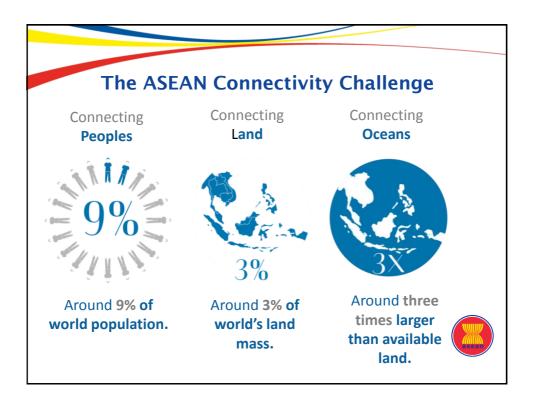

| The Limits of Public Funding<br>Infrastructure Investment Needs as % of GDP (est.), 2010-2020 |       |      |      |      |       |  |  |  |  |
|-----------------------------------------------------------------------------------------------|-------|------|------|------|-------|--|--|--|--|
|                                                                                               |       |      |      |      |       |  |  |  |  |
| Cambodia                                                                                      | 4.43  | 0.95 | 2.97 | 0.36 | 8.71  |  |  |  |  |
| Indonesia                                                                                     | 3.88  | 0.98 | 0.97 | 0.35 | 6.18  |  |  |  |  |
| Lao PDR                                                                                       | 10.62 | 0.00 | 2.40 | 0.60 | 13.61 |  |  |  |  |
| Malaysia                                                                                      | 1.94  | 4.42 | 0.27 | 0.04 | 6.68  |  |  |  |  |
| Myanmar                                                                                       | 2.70  | 0.00 | 1.46 | 1.88 | 6.04  |  |  |  |  |
| Philippines                                                                                   | 2.30  | 1.87 | 1.22 | 0.65 | 6.04  |  |  |  |  |
| Thailand                                                                                      | 0.58  | 3.69 | 0.45 | 0.19 | 4.91  |  |  |  |  |
| Viet Nam                                                                                      | 2.07  | 3.12 | 2.38 | 0.54 | 8.12  |  |  |  |  |

| Trading Across Border |                                |                               |                                              |                                |                               |                                              |  |  |  |
|-----------------------|--------------------------------|-------------------------------|----------------------------------------------|--------------------------------|-------------------------------|----------------------------------------------|--|--|--|
| Country               | Docs for<br>Export<br>(number) | Time for<br>Exports<br>(days) | Cost to<br>Export<br>(US\$ per<br>container) | Docs for<br>Import<br>(number) | Time for<br>Imports<br>(days) | Cost to<br>Import<br>(US\$ per<br>container) |  |  |  |
| Brunei                | 6                              | 19                            | 680                                          | 6                              | 15                            | 745                                          |  |  |  |
| Cambodia              | 9                              | 22                            | 755                                          | 10                             | 26                            | 900                                          |  |  |  |
| Indonesia             | 4                              | 17                            | 644                                          | 7                              | 23                            | 660                                          |  |  |  |
| Lao PDR               | 10                             | 26                            | 2140                                         | 10                             | 26                            | 2125                                         |  |  |  |
| Malaysia              | 5                              | 11                            | 435                                          | 6                              | 8                             | 420                                          |  |  |  |
| Myanmar               | N/A                            | N/A                           | N/A                                          | N/A                            | N/A                           | N/A                                          |  |  |  |
| Philippines           | 7                              | 15                            | 585                                          | 8                              | 14                            | 660                                          |  |  |  |
| Singapore             | 4                              | 5                             | 456                                          | 4                              | 4                             | 439                                          |  |  |  |
| Thailand              | 5                              | 14                            | 585                                          | 5                              | 13                            | 750                                          |  |  |  |
| Viet Nam              | 6                              | 21                            | 610                                          | 8                              | 21                            | 600                                          |  |  |  |