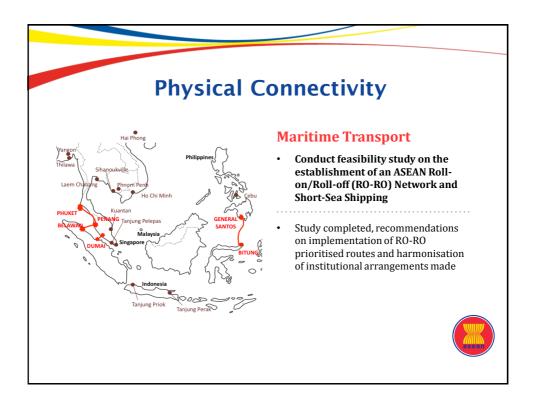

| 10.62 | 0.00 | 2.40 | 0.60 | 13.61 |  |  |  |  |
| Malaysia                                                                                      | 1.94  | 4.42 | 0.27 | 0.04 | 6.68  |  |  |  |  |
| Myanmar                                                                                       | 2.70  | 0.00 | 1.46 | 1.88 | 6.04  |  |  |  |  |
| Philippines                                                                                   | 2.30  | 1.87 | 1.22 | 0.65 | 6.04  |  |  |  |  |
| Thailand                                                                                      | 0.58  | 3.69 | 0.45 | 0.19 | 4.91  |  |  |  |  |
| Viet Nam                                                                                      | 2.07  | 3.12 | 2.38 | 0.54 | 8.12  |  |  |  |  |















| Trading Across Border |                                |                               |                                              |                                |                               |                                              |  |  |  |
|-----------------------|--------------------------------|-------------------------------|----------------------------------------------|--------------------------------|-------------------------------|----------------------------------------------|--|--|--|
| Country               | Docs for<br>Export<br>(number) | Time for<br>Exports<br>(days) | Cost to<br>Export<br>(US\$ per<br>container) | Docs for<br>Import<br>(number) | Time for<br>Imports<br>(days) | Cost to<br>Import<br>(US\$ per<br>container) |  |  |  |
| Brunei