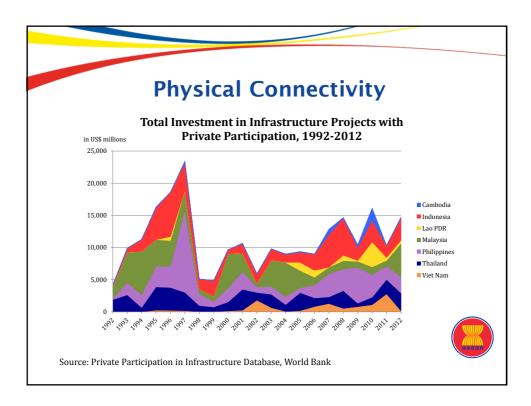

| 10.62 | 0.00 | 2.40 | 0.60 | 13.61 |  |  |  |  |
| Malaysia                                                                                      | 1.94  | 4.42 | 0.27 | 0.04 | 6.68  |  |  |  |  |
| Myanmar                                                                                       | 2.70  | 0.00 | 1.46 | 1.88 | 6.04  |  |  |  |  |
| Philippines                                                                                   | 2.30  | 1.87 | 1.22 | 0.65 | 6.04  |  |  |  |  |
| Thailand                                                                                      | 0.58  | 3.69 | 0.45 | 0.19 | 4.91  |  |  |  |  |
| Viet Nam                                                                                      | 2.07  | 3.12 | 2.38 | 0.54 | 8.12  |  |  |  |  |















| Trading Across Border |                                |                               |                                              |                                |                               |                                              |  |  |  |
|-----------------------|--------------------------------|-------------------------------|----------------------------------------------|--------------------------------|-------------------------------|----------------------------------------------|--|--|--|
| Country               | Docs for<br>Export<br>(number) | Time for<br>Exports<br>(days) | Cost to<br>Export<br>(US\$ per<br>container) | Docs for<br>Import<br>(number) | Time for<br>Imports<br>(days) | Cost to<br>Import<br>(US\$ per<br>container) |  |  |  |
| Brunei