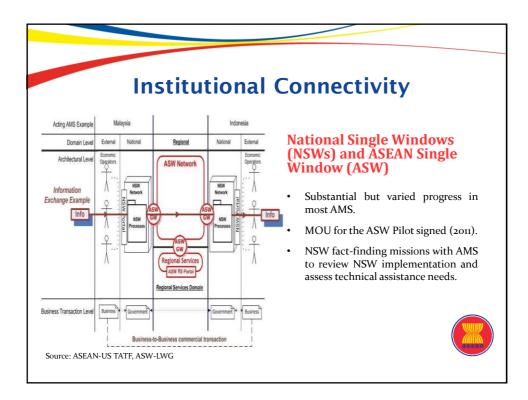

|  |  |  |
| Singapore             | 4                              | 5                             | 456                                          | 4                              | 4                             | 439                                          |  |  |  |
| Thailand              | 5                              | 14                            | 585                                          | 5                              | 13                            | 750                                          |  |  |  |
| Viet Nam              | 6                              | 21                            | 610                                          | 8                              | 21                            | 600                                          |  |  |  |