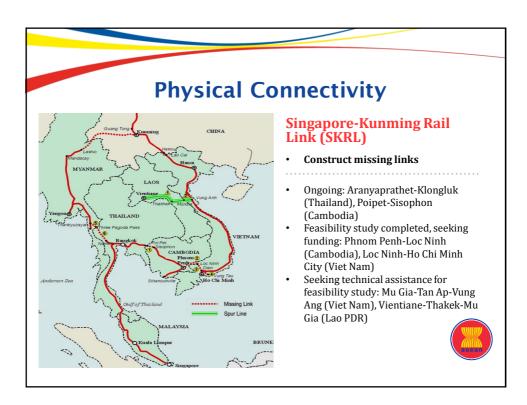

| The Limits of Public Funding<br>Infrastructure Investment Needs as % of GDP (est.), 2010-2020 |       |      |      |      |       |  |  |  |  |
|-----------------------------------------------------------------------------------------------|-------|------|------|------|-------|--|--|--|--|
|                                                                                               |       |      |      |      |       |  |  |  |  |
| Cambodia                                                                                      | 4.43  | 0.95 | 2.97 | 0.36 | 8.71  |  |  |  |  |
| Indonesia                                                                                     | 3.88  | 0.98 | 0.97 | 0.35 | 6.18  |  |  |  |  |
| Lao PDR                                                                                       | 10.62 | 0.00 | 2.40 | 0.60 | 13.61 |  |  |  |  |
| Malaysia                                                                                      | 1.94  | 4.42 | 0.27 | 0.04 | 6.68  |  |  |  |  |
| Myanmar                                                                                       | 2.70  | 0.00 | 1.46 | 1.88 | 6.04  |  |  |  |  |
| Philippines                                                                                   | 2.30  | 1.87 | 1.22 | 0.65 | 6.04  |  |  |  |  |
| Thailand                                                                                      | 0.58  | 3.69 | 0.45 | 0.19 | 4.91  |  |  |  |  |
| Viet Nam                                                                                      | 2.07  | 3.12 | 2.38 | 0.54 | 8.12  |  |  |  |  |

| Trading Across Border |                                |                               |                                              |                                |                               |                                              |  |  |  |
|-----------------------|--------------------------------|-------------------------------|----------------------------------------------|--------------------------------|-------------------------------|----------------------------------------------|--|--|--|
| Country               | Docs for<br>Export<br>(number) | Time for<br>Exports<br>(days) | Cost to<br>Export<br>(US\$ per<br>container) | Docs for<br>Import<br>(number) | Time for<br>Imports<br>(days) | Cost to<br>Import<br>(US\$ per<br>container) |  |  |  |
| Brunei                | 6                              | 19                            | 680                                          | 6                              | 15                            | 745                                          |  |  |  |
| Cambodia              | 9                              | 22                            | 755                                          | 10                             | 26                            | 900                                          |  |  |  |
| Indonesia             | 4                              | 17                            | 644                                          | 7                              | 23                            | 660                                          |  |  |  |
| Lao PDR               | 10                             | 26                            | 2140                                         | 10                             | 26                            | 2125                                         |  |  |  |
| Malaysia              | 5                              | 11                            | 435                                          | 6                              | 8                             | 420                                          |  |  |  |
| Myanmar               | N/A                            | N/A                           | N/A                                          | N/A                            | N/A                           | N/A                                          |  |  |  |
| Philippines           | 7                              | 15                            | 585                                          | 8                              | 14                            | 660                                          |  |  |  |
| Singapore             | 4                              | 5                             | 456                                          | 4                              | 4                             | 439                                          |  |  |  |
| Thailand              | 5                              | 14                            | 585                                          | 5                              | 13                            | 750                                          |  |  |  |
| Viet Nam              | 6                              | 21                            | 610                                          | 8                              | 21                            | 600                                          |  |  |  |