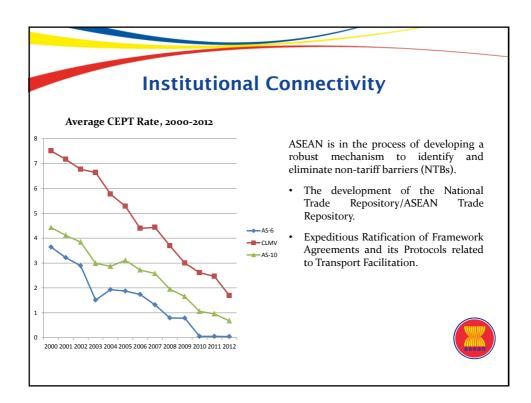

| 10.62 | 0.00 | 2.40 | 0.60 | 13.61 |  |  |  |  |
| Malaysia                                                                                      | 1.94  | 4.42 | 0.27 | 0.04 | 6.68  |  |  |  |  |
| Myanmar                                                                                       | 2.70  | 0.00 | 1.46 | 1.88 | 6.04  |  |  |  |  |
| Philippines                                                                                   | 2.30  | 1.87 | 1.22 | 0.65 | 6.04  |  |  |  |  |
| Thailand                                                                                      | 0.58  | 3.69 | 0.45 | 0.19 | 4.91  |  |  |  |  |
| Viet Nam                                                                                      | 2.07  | 3.12 | 2.38 | 0.54 | 8.12  |  |  |  |  |















| Trading Across Border |                                |                               |                                              |                                |                               |                                              |  |  |  |
|-----------------------|--------------------------------|-------------------------------|----------------------------------------------|--------------------------------|-------------------------------|----------------------------------------------|--|--|--|
| Country               | Docs for<br>Export<br>(number) | Time for<br>Exports<br>(days) | Cost to<br>Export<br>(US\$ per<br>container) | Docs for<br>Import<br>(number) | Time for<br>Imports<br>(days) | Cost to<br>Import<br>(US\$ per<br>container) |  |  |  |
| Brunei