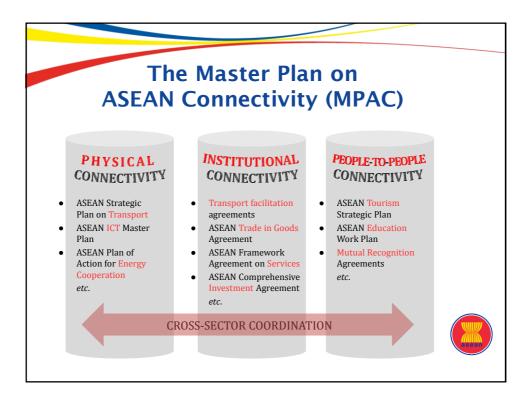

| The Limits of Public Funding<br>Infrastructure Investment Needs as % of GDP (est.), 2010-2020 |       |      |      |      |       |  |  |  |  |
|-----------------------------------------------------------------------------------------------|-------|------|------|------|-------|--|--|--|--|
|                                                                                               |       |      |      |      |       |  |  |  |  |
| Cambodia                                                                                      | 4.43  | 0.95 | 2.97 | 0.36 | 8.71  |  |  |  |  |
| Indonesia                                                                                     | 3.88  | 0.98 | 0.97 | 0.35 | 6.18  |  |  |  |  |
| Lao PDR