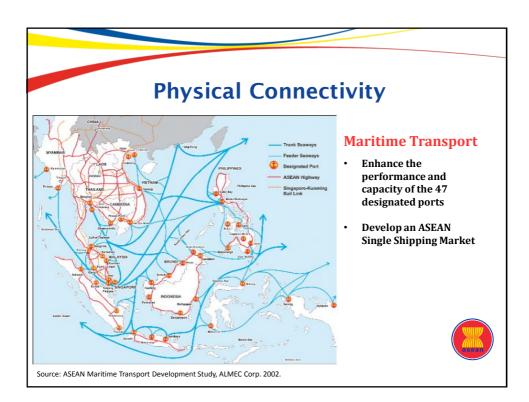

| 10.62 | 0.00 | 2.40 | 0.60 | 13.61 |  |  |  |  |
| Malaysia                                                                                      | 1.94  | 4.42 | 0.27 | 0.04 | 6.68  |  |  |  |  |
| Myanmar                                                                                       | 2.70  | 0.00 | 1.46 | 1.88 | 6.04  |  |  |  |  |
| Philippines                                                                                   | 2.30  | 1.87 | 1.22 | 0.65 | 6.04  |  |  |  |  |
| Thailand                                                                                      | 0.58  | 3.69 | 0.45 | 0.19 | 4.91  |  |  |  |  |
| Viet Nam                                                                                      | 2.07  | 3.12 | 2.38 | 0.54 | 8.12  |  |  |  |  |















| Trading Across Border |                                |                               |                                              |                                |                               |                                              |  |  |  |
|-----------------------|--------------------------------|-------------------------------|----------------------------------------------|--------------------------------|-------------------------------|----------------------------------------------|--|--|--|
| Country               | Docs for<br>Export<br>(number) | Time for<br>Exports<br>(days) | Cost to<br>Export<br>(US\$ per<br>container) | Docs for<br>Import<br>(number) | Time for<br>Imports<br>(days) | Cost to<br>Import<br>(US\$ per<br>container) |  |  |  |
| Brunei