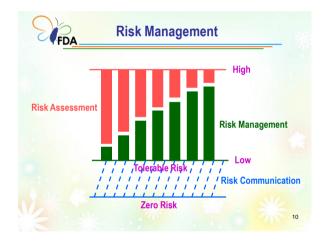

## Infrastructure of TFDA Food Safety Management System



Research, Analysis Lab Accreditation

Monitoring Market Inspection Border Inspection Consumer Protection Risk Analysis

## Division

## **Div. of Food Safety**

Div. of Research & Analysis Div. of Risk Management (Lab. Accreditation Section)

3 Regional Centers Div. of Risk Management (Risk Management Section) Consumer Protection Center Science & Technology 4













## Basis for setting or amending measures

- Scientific evidence:
  - result of risk assessment,
  - regulatory reference of other countries,
  - practical case,
  - analytical method, etc.
- International standards are adapted if assessed to be satisfactory
  - Codex standards
  - Major trading partners



12

16





management