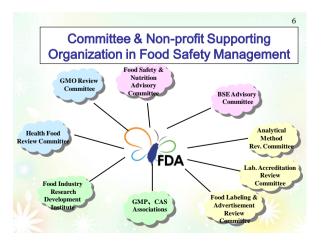

## Infrastructure of TFDA Food Safety Management System



Research, Analysis Lab Accreditation

Monitoring Market Inspection Border Inspection Consumer Protection Risk Analysis

## Division

## **Div. of Food Safety**

Div. of Research & Analysis Div. of Risk Management (Lab. Accreditation Section)

3 Regional Centers Div. of Risk Management (Risk Management Section) Consumer Protection Center Science & Technology 4













## Basis for setting or amending measures

- Scientific evidence:
  - result of risk assessment,
  - regulatory reference of other countries,
  - practical case,
  - analytical method, etc.
- International standards are adapted if assessed to be satisfactory
  - Codex standards
  - Major trading partners



12

16





management