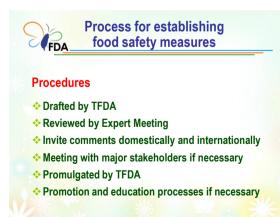

## Basis for setting or amending measures

- Scientific evidence:
  - result of risk assessment,
  - regulatory reference of other countries,
  - practical case,
  - analytical method, etc.
- International standards are adapted if assessed to be satisfactory
  - Codex standards
  - Major trading partners