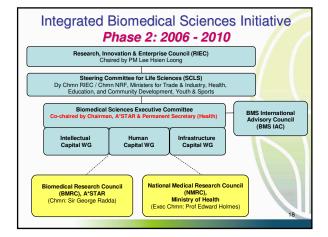

Develop strong pipeline of clinician-scientists and clinician-investigators

## Support for Talent Development

- Singapore Translational Research (STaR) Investigatorship:-
- Most prestigious clincian-scientists award
- Modeled after the Howard Hughes Medical Institute Award
- Clinician-Scientist Award (protected time for research, 100% salary support)
- · Healthcare Research Scholarship
- Establishment of Duke Graduate Medical School

























Pharmacokinetics & Pharmacodynamics Analytical Laboratory: Provides quality bioanalytical service to quantify the active drug and / or its metabolite(s) in different biological matrices according to FDA GuidanceConfidential

Director, Investigational Medicine Unit