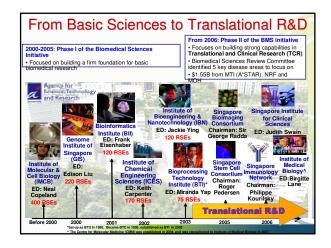

Develop strong pipeline of clinician-scientists and clinician-investigators

## Support for Talent Development

- Singapore Translational Research (STaR) Investigatorship:-
- Most prestigious clincian-scientists award
- Modeled after the Howard Hughes Medical Institute Award
- Clinician-Scientist Award (protected time for research, 100% salary support)
- · Healthcare Research Scholarship
- Establishment of Duke Graduate Medical School

























Pharmacokinetics & Pharmacodynamics Analytical Laboratory: Provides quality bioanalytical service to quantify the active drug and / or its metabolite(s) in different biological matrices according to FDA GuidanceConfidential

Director, Investigational Medicine Unit