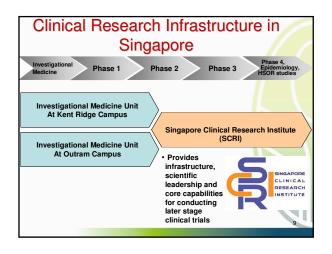

Pharmacokinetics & Pharmacodynamics Analytical Laboratory: Provides quality bioanalytical service to quantify the active drug and / or its metabolite(s) in different biological matrices according to FDA GuidanceConfidential

Director, Investigational Medicine Unit