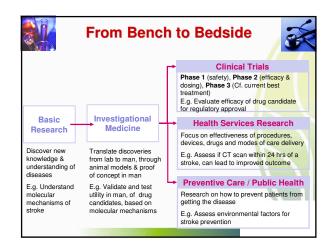

Develop strong pipeline of clinician-scientists and clinician-investigators

## Support for Talent Development

- Singapore Translational Research (STaR) Investigatorship:-
- Most prestigious clincian-scientists award
- Modeled after the Howard Hughes Medical Institute Award
- Clinician-Scientist Award (protected time for research, 100% salary support)
- · Healthcare Research Scholarship
- Establishment of Duke Graduate Medical School

























Pharmacokinetics & Pharmacodynamics Analytical Laboratory: Provides quality bioanalytical service to quantify the active drug and / or its metabolite(s) in different biological matrices according to FDA GuidanceConfidential

Director, Investigational Medicine Unit