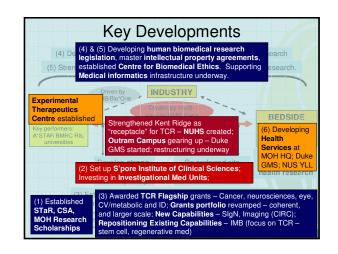

Develop strong pipeline of clinician-scientists and clinician-investigators

## Support for Talent Development

- Singapore Translational Research (STaR) Investigatorship:-
- Most prestigious clincian-scientists award
- Modeled after the Howard Hughes Medical Institute Award
- Clinician-Scientist Award (protected time for research, 100% salary support)
- · Healthcare Research Scholarship
- Establishment of Duke Graduate Medical School

























Pharmacokinetics & Pharmacodynamics Analytical Laboratory: Provides quality bioanalytical service to quantify the active drug and / or its metabolite(s) in different biological matrices according to FDA GuidanceConfidential

Director, Investigational Medicine Unit