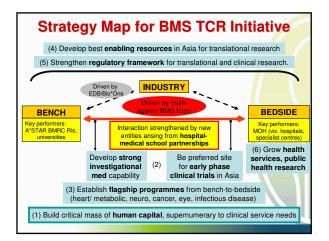

Develop strong pipeline of clinician-scientists and clinician-investigators

## Support for Talent Development

- Singapore Translational Research (STaR) Investigatorship:-
- Most prestigious clincian-scientists award
- Modeled after the Howard Hughes Medical Institute Award
- Clinician-Scientist Award (protected time for research, 100% salary support)
- · Healthcare Research Scholarship
- Establishment of Duke Graduate Medical School

























Pharmacokinetics & Pharmacodynamics Analytical Laboratory: Provides quality bioanalytical service to quantify the active drug and / or its metabolite(s) in different biological matrices according to FDA GuidanceConfidential

Director, Investigational Medicine Unit