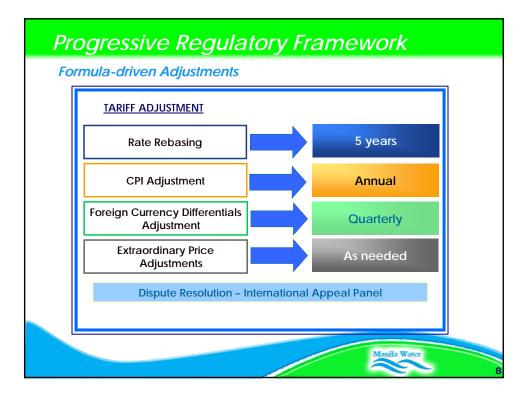

|
| Hong Kong          | 6.3                     | 24                                 | 100                             | 36                                         | 2.8                       |
| Seoul              | 10.6                    | 24                                 | 100                             | 35                                         | 2.3                       |
| K. Lumpur          | 1.4                     | 24                                 | 100                             | 36                                         | 1.4                       |
| Bangkok            | 7.3                     | 24                                 | 82                              | 38                                         | 4.6                       |