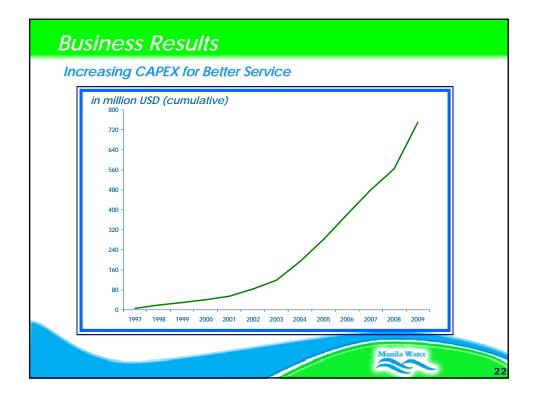

g Kong          | 6.3                     | 24                                 | 100                             | 36                                         | 2.8                       |
| Seoul              | 10.6                    | 24                                 | 100                             | 35                                         | 2.3                       |
| K. Lumpur          | 1.4                     | 24                                 | 100                             | 36                                         | 1.4                       |
| Bangkok            | 7.3                     | 24                                 | 82                              | 38                                         | 4.6                       |