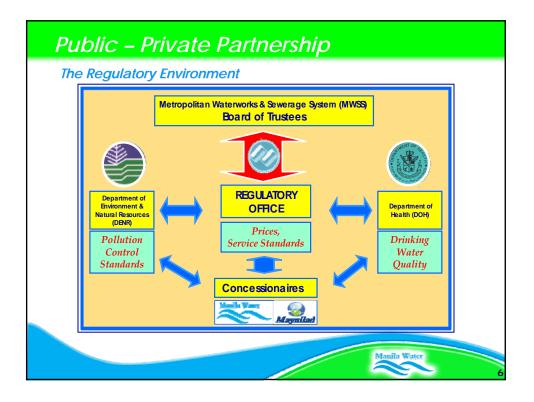

## Implementing Domestic Regulatory Reform, Public Sector Reform and Strengthening the Economic Legal Infrastructure so that Investment for the Public Benefit Increases – The Manila Water Experience

Submitted by: Manila Water Company