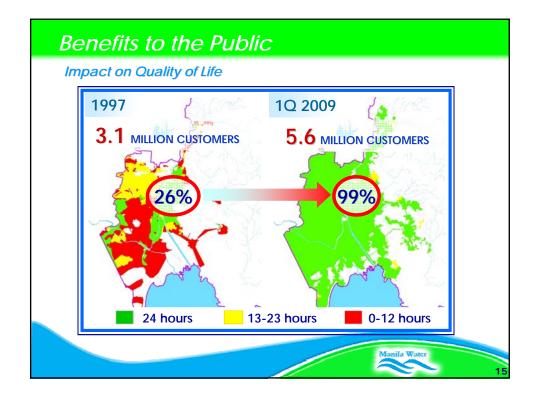

Capacity Building for Sharing Success Factors for Improvement of Investment Environment Singapore 27 July 2009

| City               | Population<br>(million) | Water<br>Availability<br>(hrs/day) | Water<br>Coverage<br>(% of pop) | Non-<br>Revenue<br>Water<br>(% of<br>prod) | Staff/1000<br>Connections |
|--------------------|-------------------------|------------------------------------|---------------------------------|--------------------------------------------|---------------------------|
|                    |                         |                                    |                                 |                                            |                           |
| Manila East (2008) | 5.6                     | 24                                 | 99                              | 20                                         | 1.6                       |
| Singapore          | 3.0                     | 24                                 | 100                             | 7                                          | 2.0                       |
| Hong Kong          | 6.3                     | 24                                 | 100                             | 36                                         | 2.8                       |
| Seoul              | 10.6                    | 24                                 | 100                             | 35                                         | 2.3                       |
| K. Lumpur          | 1.4                     | 24                                 | 100                             | 36                                         | 1.4                       |
| Bangkok            | 7.3                     | 24                                 | 82                              | 38                                         | 4.6                       |