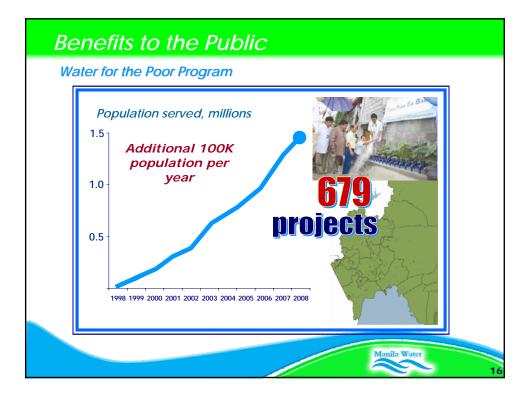

|
| Hong Kong          | 6.3                     | 24                                 | 100                             | 36                                         | 2.8                       |
| Seoul              | 10.6                    | 24                                 | 100                             | 35                                         | 2.3                       |
| K. Lumpur          | 1.4                     | 24                                 | 100                             | 36                                         | 1.4                       |
| Bangkok            | 7.3                     | 24                                 | 82                              | 38                                         | 4.6                       |