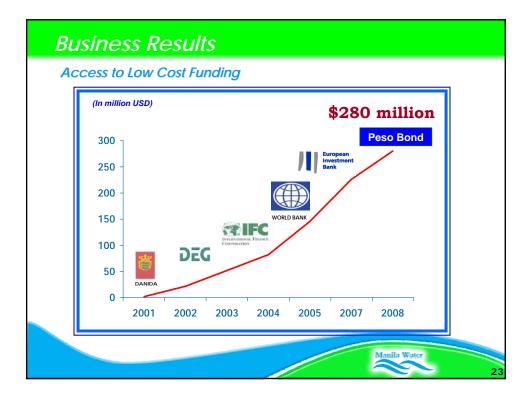

Capacity Building for Sharing Success Factors for Improvement of Investment Environment Singapore 27 July 2009

| City               | Population<br>(million) | Water<br>Availability<br>(hrs/day) | Water<br>Coverage<br>(% of pop) | Non-<br>Revenue<br>Water<br>(% of<br>prod) | Staff/1000<br>Connections |
|--------------------|-------------------------|------------------------------------|---------------------------------|--------------------------------------------|---------------------------|
|                    |                         |                                    |                                 |                                            |                           |
| Manila East (2008) | 5.6                     | 24                                 | 99                              | 20                                         | 1.6                       |
| Singapore          | 3.0                     | 24                                 | 100                             | 7                                          | 2.0                       |
| Hong Kong          | 6.3                     | 24                                 | 100                             | 36                                         | 2.8                       |
| Seoul              | 10.6                    | 24                                 | 100                             | 35                                         | 2.3                       |
| K. Lumpur          | 1.4                     | 24                                 | 100                             | 36                                         | 1.4                       |
| Bangkok            | 7.3                     | 24                                 | 82                              | 38                                         | 4.6                       |