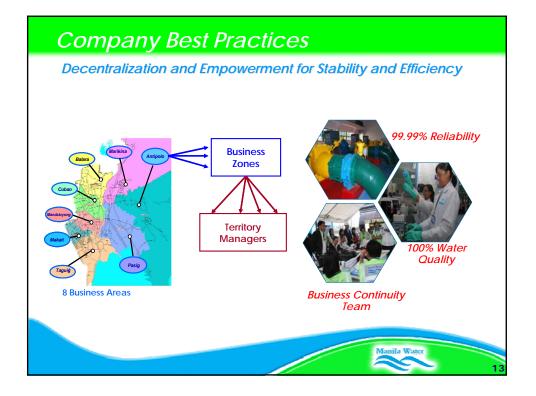

|
| Hong Kong          | 6.3                     | 24                                 | 100                             | 36                                         | 2.8                       |
| Seoul              | 10.6                    | 24                                 | 100                             | 35                                         | 2.3                       |
| K. Lumpur          | 1.4                     | 24                                 | 100                             | 36                                         | 1.4                       |
| Bangkok            | 7.3                     | 24                                 | 82                              | 38                                         | 4.6                       |