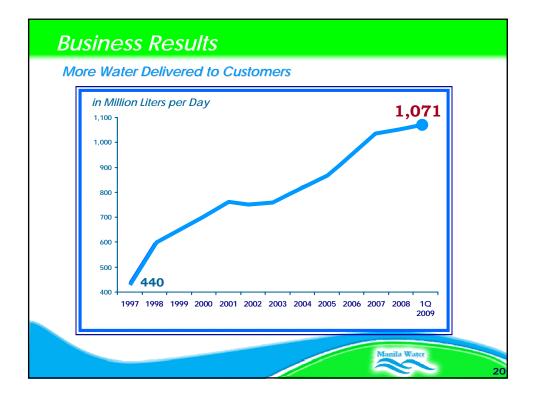

Hong Kong          | 6.3                     | 24                                 | 100                             | 36                                         | 2.8                       |
| Seoul              | 10.6                    | 24                                 | 100                             | 35                                         | 2.3                       |
| K. Lumpur          | 1.4                     | 24                                 | 100                             | 36                                         | 1.4                       |
| Bangkok            | 7.3                     | 24                                 | 82                              | 38                                         | 4.6                       |