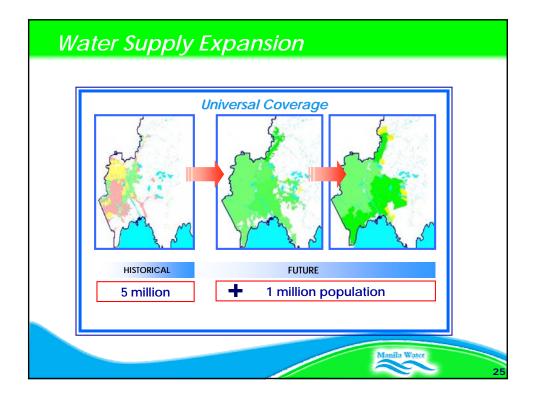

Capacity Building for Sharing Success Factors for Improvement of Investment Environment Singapore 27 July 2009

| City               | Population<br>(million) | Water<br>Availability<br>(hrs/day) | Water<br>Coverage<br>(% of pop) | Non-<br>Revenue<br>Water<br>(% of<br>prod) | Staff/1000<br>Connections |
|--------------------|-------------------------|------------------------------------|---------------------------------|--------------------------------------------|---------------------------|
|                    |                         |                                    |                                 |                                            |                           |
| Manila East (2008) | 5.6                     | 24                                 | 99                              | 20                                         | 1.6                       |
| Singapore          | 3.0                     | 24                                 | 100                             | 7                                          | 2.0                       |
| Hong Kong          | 6.3                     | 24                                 | 100                             | 36                                         | 2.8                       |
| Seoul              | 10.6                    | 24                                 | 100                             | 35                                         | 2.3                       |
| K. Lumpur          | 1.4                     | 24                                 | 100                             | 36                                         | 1.4                       |
| Bangkok            | 7.3                     | 24                                 | 82                              | 38                                         | 4.6                       |