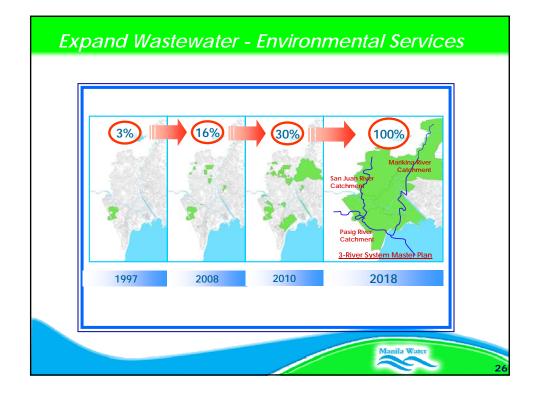

Capacity Building for Sharing Success Factors for Improvement of Investment Environment Singapore 27 July 2009

| City               | Population<br>(million) | Water<br>Availability<br>(hrs/day) | Water<br>Coverage<br>(% of pop) | Non-<br>Revenue<br>Water<br>(% of<br>prod) | Staff/1000<br>Connections |
|--------------------|-------------------------|------------------------------------|---------------------------------|--------------------------------------------|---------------------------|
|                    |                         |                                    |                                 |                                            |                           |
| Manila East (2008) | 5.6                     | 24                                 | 99                              | 20                                         | 1.6                       |
| Singapore          | 3.0                     | 24                                 | 100                             | 7                                          | 2.0                       |
| Hong Kong          | 6.3                     | 24                                 | 100                             | 36                                         | 2.8                       |
| Seoul              | 10.6                    | 24                                 | 100                             | 35                                         | 2.3                       |
| K. Lumpur          | 1.4                     | 24                                 | 100                             | 36                                         | 1.4                       |
| Bangkok            | 7.3                     | 24                                 | 82                              | 38                                         | 4.6                       |