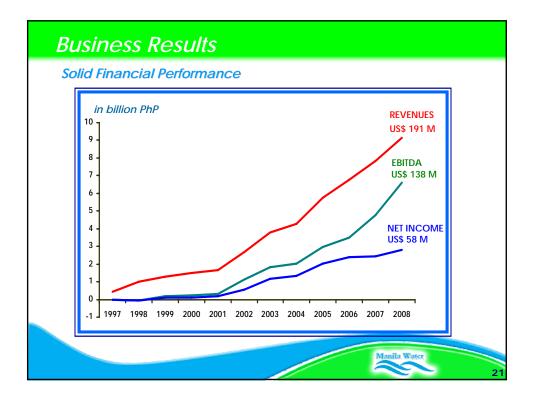

ong Kong          | 6.3                     | 24                                 | 100                             | 36                                         | 2.8                       |
| Seoul              | 10.6                    | 24                                 | 100                             | 35                                         | 2.3                       |
| K. Lumpur          | 1.4                     | 24                                 | 100                             | 36                                         | 1.4                       |
| Bangkok            | 7.3                     | 24                                 | 82                              | 38                                         | 4.6                       |