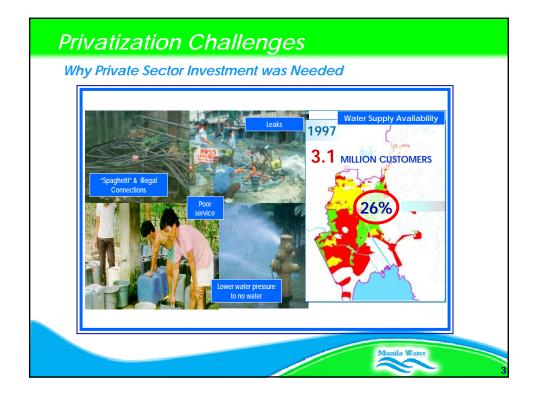

Capacity Building for Sharing Success Factors for Improvement of Investment Environment Singapore 27 July 2009

| City               | Population<br>(million) | Water<br>Availability<br>(hrs/day) | Water<br>Coverage<br>(% of pop) | Non-<br>Revenue<br>Water<br>(% of<br>prod) | Staff/1000<br>Connections |
|--------------------|-------------------------|------------------------------------|---------------------------------|--------------------------------------------|---------------------------|
|                    |                         |                                    |                                 |                                            |                           |
| Manila East (2008) | 5.6                     | 24                                 | 99                              | 20                                         | 1.6                       |
| Singapore          | 3.0                     | 24                                 | 100                             | 7                                          | 2.0                       |
| Hong Kong          | 6.3                     | 24                                 | 100                             | 36                                         | 2.8                       |
| Seoul              | 10.6                    | 24                                 | 100                             | 35                                         | 2.3                       |
| K. Lumpur          | 1.4                     | 24                                 | 100                             | 36                                         | 1.4                       |
| Bangkok            | 7.3                     | 24                                 | 82                              | 38                                         | 4.6                       |