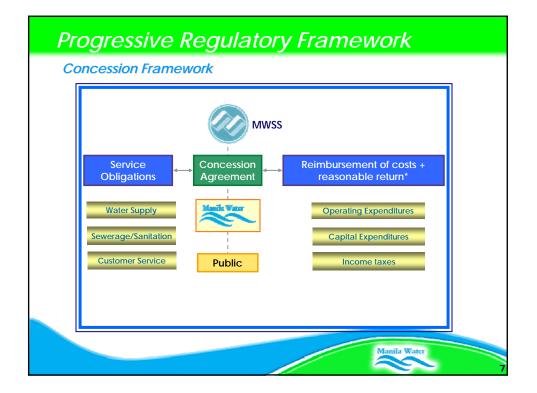

## Implementing Domestic Regulatory Reform, Public Sector Reform and Strengthening the Economic Legal Infrastructure so that Investment for the Public Benefit Increases – The Manila Water Experience

Submitted by: Manila Water Company