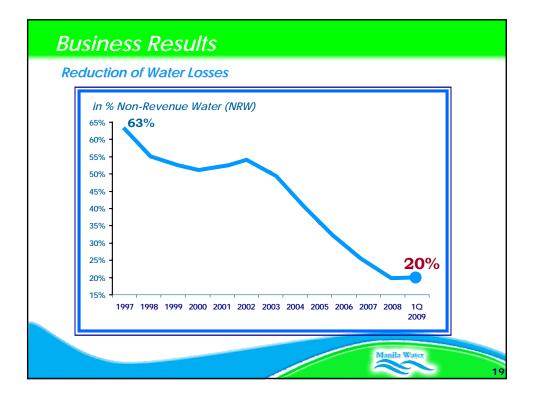

Capacity Building for Sharing Success Factors for Improvement of Investment Environment Singapore 27 July 2009

| City               | Population<br>(million) | Water<br>Availability<br>(hrs/day) | Water<br>Coverage<br>(% of pop) | Non-<br>Revenue<br>Water<br>(% of<br>prod) | Staff/1000<br>Connections |
|--------------------|-------------------------|------------------------------------|---------------------------------|--------------------------------------------|---------------------------|
|                    |                         |                                    |                                 |                                            |                           |
| Manila East (2008) | 5.6                     | 24                                 | 99                              | 20                                         | 1.6                       |
| Singapore          | 3.0                     | 24                                 | 100                             | 7                                          | 2.0                       |
| Hong Kong          | 6.3                     | 24                                 | 100                             | 36                                         | 2.8                       |
| Seoul              | 10.6                    | 24                                 | 100                             | 35                                         | 2.3                       |
| K. Lumpur          | 1.4                     | 24                                 | 100                             | 36                                         | 1.4                       |
| Bangkok            | 7.3                     | 24                                 | 82                              | 38                                         | 4.6                       |