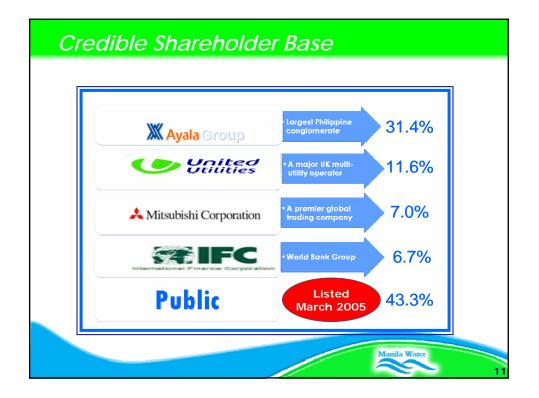

|
| Hong Kong          | 6.3                     | 24                                 | 100                             | 36                                         | 2.8                       |
| Seoul              | 10.6                    | 24                                 | 100                             | 35                                         | 2.3                       |
| K. Lumpur          | 1.4                     | 24                                 | 100                             | 36                                         | 1.4                       |
| Bangkok            | 7.3                     | 24                                 | 82                              | 38                                         | 4.6                       |