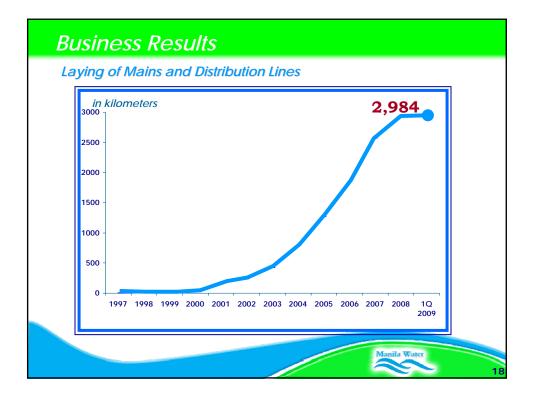

|
| Hong Kong          | 6.3                     | 24                                 | 100                             | 36                                         | 2.8                       |
| Seoul              | 10.6                    | 24                                 | 100                             | 35                                         | 2.3                       |
| K. Lumpur          | 1.4                     | 24                                 | 100                             | 36                                         | 1.4                       |
| Bangkok            | 7.3                     | 24                                 | 82                              | 38                                         | 4.6                       |