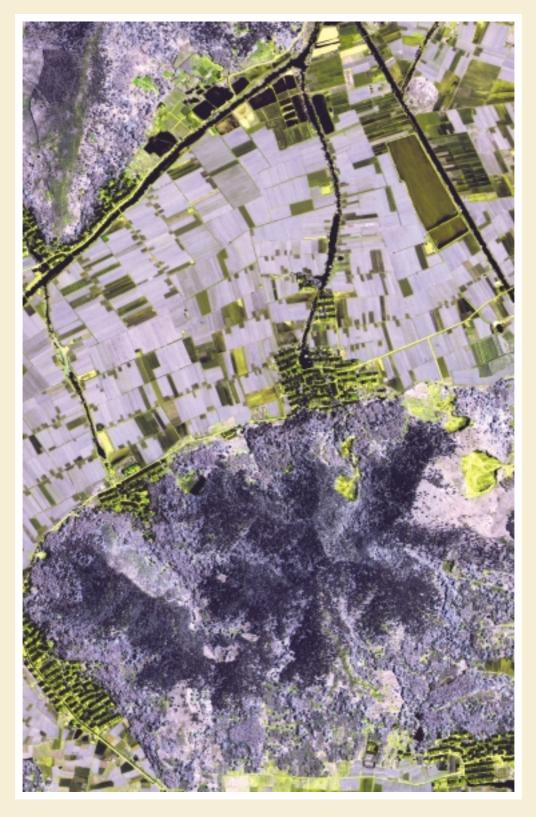

## **Images of IKONOS**

4-meter color image of IKONOS

1-meter panachromatic image of IKONOS

Merge image of IKONOS

This is a group of IKONOS test data. The four meter multi-spectral data can be used to distinguish individual trees, but their detailed information is very much limited. The one meter panchromatic data has rich information about individual trees, but has less spectral information. In the merged image of the two, the texture and spectral information has been effectively enhanced. The differences of tree types and tree conditions can be seen clearly, this means that this kind of data will play positive roles in monitoring forest insects and diseases.