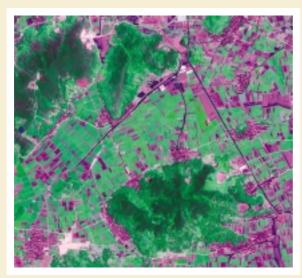

## **Images of IKONOS**

4-meter color image of IKONOS

1-meter panachromatic image of IKONOS

Merge image of IKONOS

This is a group of IKONOS test data. The four meter multi-spectral data can be used to distinguish individual trees, but their detailed information is very much limited. The one meter panchromatic data has rich information about individual trees, but has less spectral information. In the merged image of the two, the texture and spectral information has been effectively enhanced. The differences of tree types and tree conditions can be seen clearly, this means that this kind of data will play positive roles in monitoring forest insects and diseases.