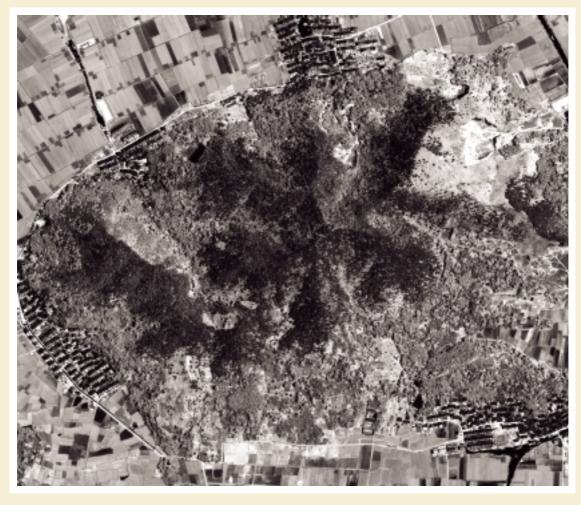

## **Images of IKONOS**

4-meter color image of IKONOS

1-meter panachromatic image of IKONOS

Merge image of IKONOS

This is a group of IKONOS test data. The four meter multi-spectral data can be used to distinguish individual trees, but their detailed information is very much limited. The one meter panchromatic data has rich information about individual trees, but has less spectral information. In the merged image of the two, the texture and spectral information has been effectively enhanced. The differences of tree types and tree conditions can be seen clearly, this means that this kind of data will play positive roles in monitoring forest insects and diseases.