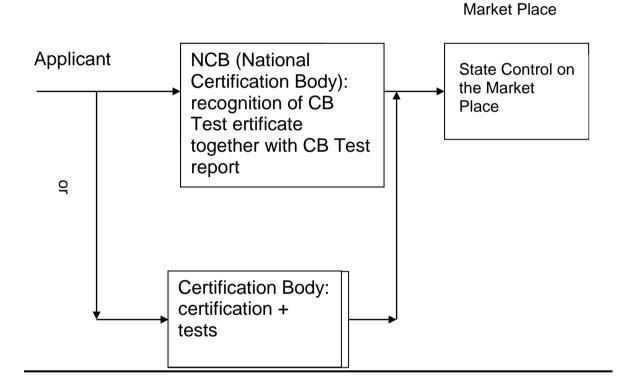

# **Diagrammatic representation or flowchart of the regime**

<Please outline the mechanism or steps undertaken by the relevant bodies in enabling a product to enter the market. This should include the import barrier controls, product approval and licensing (if any) mechanisms etc.>