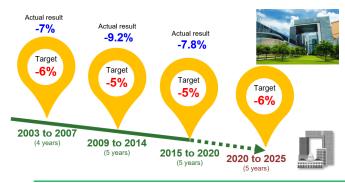

## ECONOMY UPDATES Hong Kong, China

8 October 2021

THE 57TH MEETING OF THE APEC EXPERT GROUP ON ENERGY EFFICIENCY & CONSERVATION



## HK will strive to achieve carbon neutrality before 2050 carbon neutrality







## **Energy Efficiency and Conversation in Hong Kong**



Green Energy Target for Government Buildings and Infrastructures



District Cooling Systems (DCS)



Mandatory Energy Efficiency Labelling Scheme (MEELS)



**Building Energy Efficiency Ordinance (BEEO)** 



Retro-commissioning (RCx)

## Development of the Mandatory Energy Efficiency Labelling Scheme (MEELS)





2023 Phase 4





158 million kWh / year



**co**<sub>2</sub> 75,350 tonnes / year\*

Public and Trade Consultations in 2021 Target Commencement in Q2 2023

\*Remarks: Different CO2-e for electricity and gaseous fuel consumed

2015 1st Upgrading of Standards

2009 - Phase 1

**2011** Phase 2

2019 Phase 3

## **Building Energy Efficiency Ordinance** and Energy Efficiency Registration Scheme for Buildings







## Retro-commissioning for major government buildings

### Existi