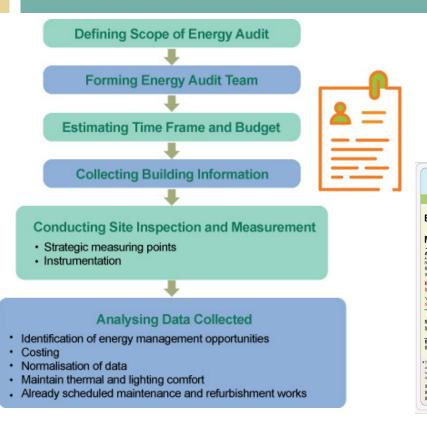

### Existing buildings are often... Conduct RCx in suitable major government buildings

- Equipped with aging equipment
- Outdated building services system control
- High energy consumption
- unsatisfactory performance of systems