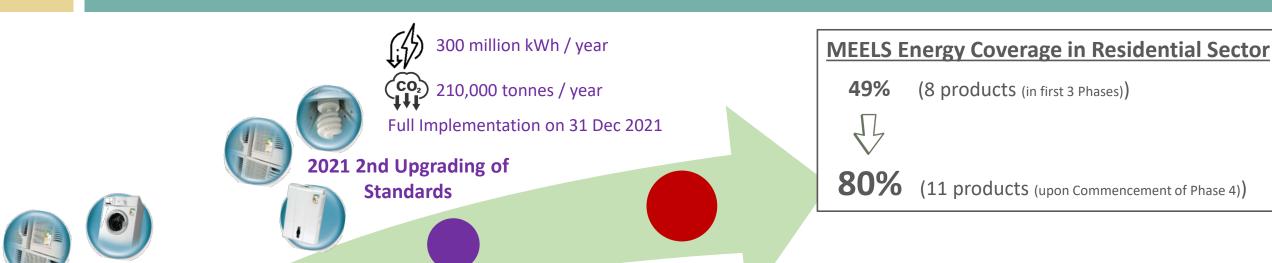

## Development of the Mandatory Energy Efficiency Labelling Scheme (MEELS)

2023 Phase 4

158 million kWh / year

**co**<sub>2</sub> 75,350 tonnes / year\*

Public and Trade Consultations in 2021 Target Commencement in Q2 2023

\*Remarks: Different CO2-e for electricity and gaseous fuel consumed

2015 1st Upgrading of Standards

2009 - Phase 1

**2011** Phase 2

2019 Phase 3