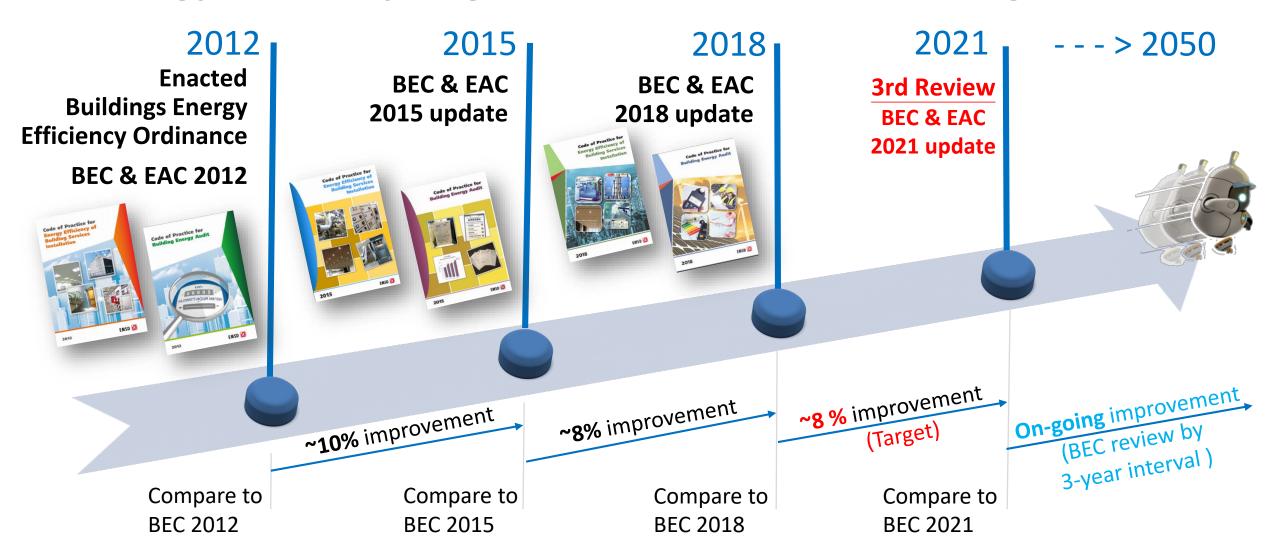

**Building Energy Efficiency Ordinance (BEEO)** 

Retro-commissioning (RCx)

## **Building Energy Efficiency Ordinance** and Energy Efficiency Registration Scheme for Buildings