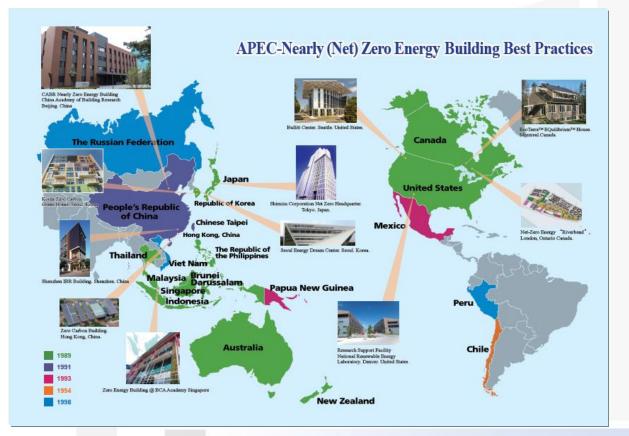

China Academy of Building Resea<sup>9</sup>cli

Phase II- Best Practices Study EWG-02-2015A

◆ carry out professional in-depth comparative research with the detail information collected of best practices of NZEB pilot buildings among APEC economies

♦ to showcase how tremendous energy savings could be achieved by integrated design, advanced technology utilization and NZE oriented management & commissioning in buildings.

#### **Phase II- Best Practices Study**

Pilot projects was collected and analyzed within this program.