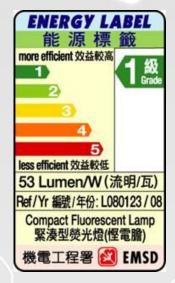

## **Energy Labels**

| ENERGY L                                                                    |                      |  |  |  |
|-----------------------------------------------------------------------------|----------------------|--|--|--|
| 能源標                                                                         | 載                    |  |  |  |
| more efficient 效益較高<br>1<br>2                                               | Grade 1 &            |  |  |  |
| 3<br>4<br>5<br>less efficient 效益較低                                          |                      |  |  |  |
| Annual Energy Consumption (kwh)(Cooling)<br>每年耗電量 (千瓦小時)(製冷)                | 1106                 |  |  |  |
| #4 千千七 电里 (十 以小(守)( 紀/交)<br>Based on 1200 hrs/yr operation<br>以毎年使用1200小時計算 |                      |  |  |  |
| Based on 1200 hrs/vr operation                                              | 2.54                 |  |  |  |
| Based on 1200 hrs/yr operation<br>以每年使用1200小時計算                             | <b>2.54</b><br>R410A |  |  |  |