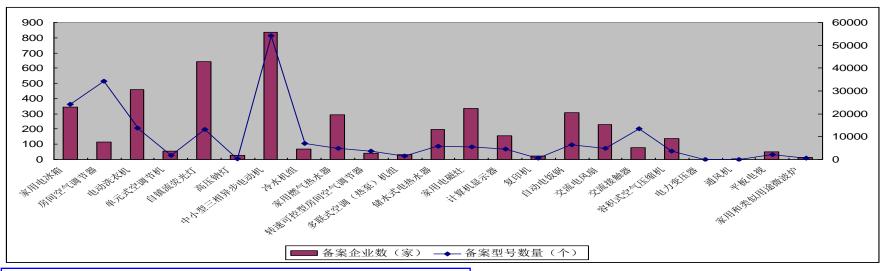

#### **Product Registration**

 > Untile June,2011, 23 categories products,4459 manufacturers,206412 models are registered
 > Implementing in 6 years, totally saving energy over
 230 billions, equal to standard coal over 82.8 millions