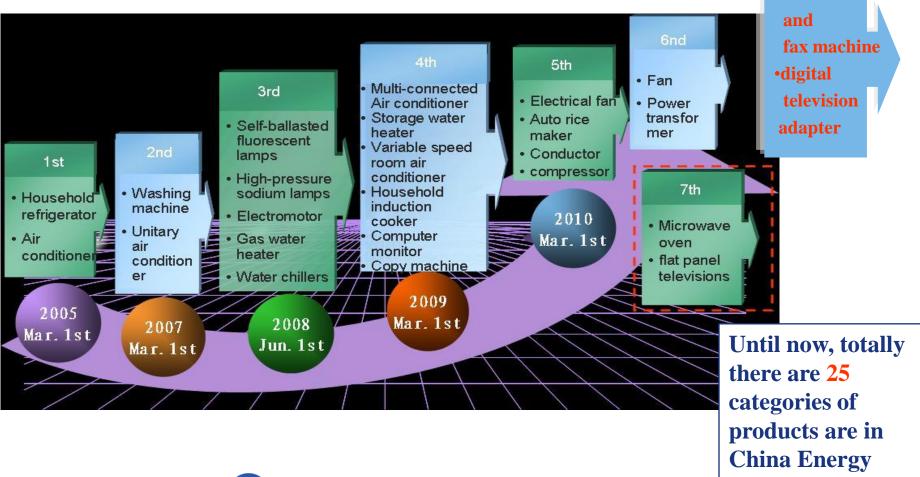

#### **Product Registration**

 > Untile June,2011, 23 categories products,4459 manufacturers,206412 models are registered
 > Implementing in 6 years, totally saving energy over
 230 billions, equal to standard coal over 82.8 millions