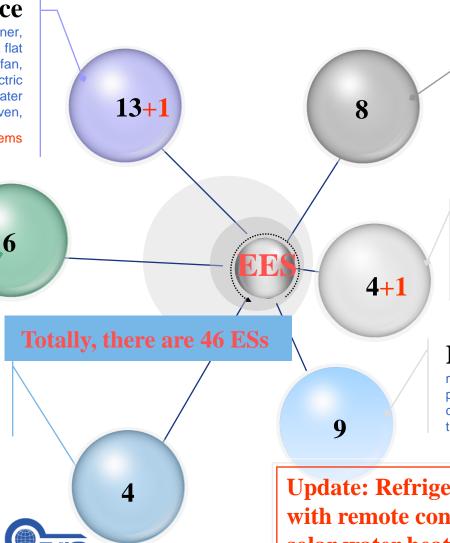

### **Household appliance**

refrigerator, room-type air-conditioner, washing machine, electric rice cooker, flat panel televisions, color TV, electric fan, variable speed air-conditioner, electric water heater, gas instantaneous water heater, induction cooker, microwave oven,

domestic solar water heating systems

### **Transportation**

Passenger car, Commercial vehicles, low-speed goods vehicles, Tri-wheel vehicles , moped, Motorcycles

# Official & electronic product

Copy machine, displayer, flat panel television, printer and fax machine

### Lighting

Tubular Fluorescent Lamps, Doublecapped Fluorescent Lamps, Singlecapped Fluorescent Lamps, Selfballasted fluorescent lamps, Highpressure Sodium Lamps, Metal-halide Lamps, Fluorescent lamps ballast, high-frequency electronic ballast for MH lamps, High-pressure Sodium Lamps Ballast

### **Commercial product**

Unitary air-conditioner, water chiller, multi-connected air-condition unit, external electric power resource, Refrigerated display cabinets with remote condensing unit

### **Industry product**

motor, air compressor, fan, propeller pump, power distribution transformer, AC contactor, industry boiler, electricity transformer

Update: Refrigerated display cabinets with remote condensing unit , domestic solar water heating systems