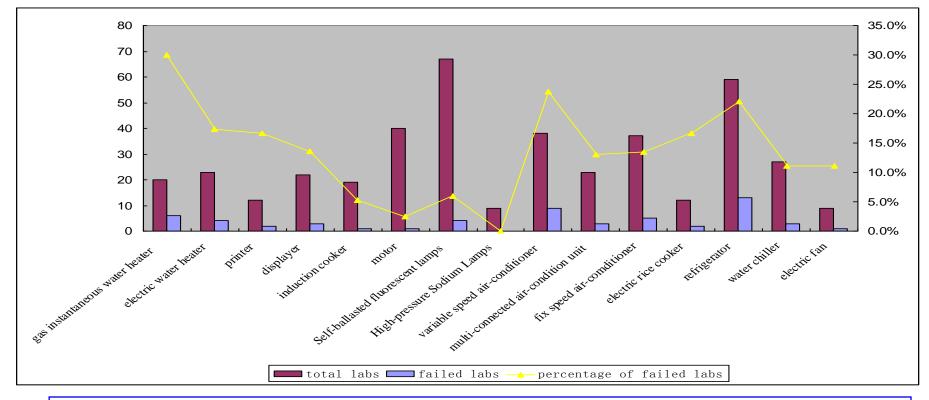

#### 2010 RRT result was issued on May

> Totally there are 417 testing labs took part in the 2010 RRT program on 15 categories products.