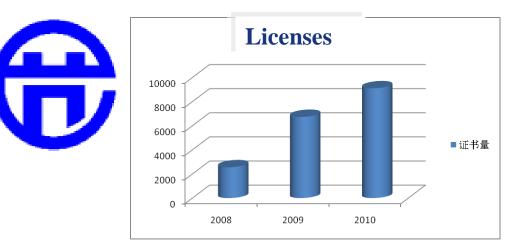

#### **Product Registration**

 > Untile June,2011, 23 categories products,4459 manufacturers,206412 models are registered
 > Implementing in 6 years, totally saving energy over
 230 billions, equal to standard coal over 82.8 millions