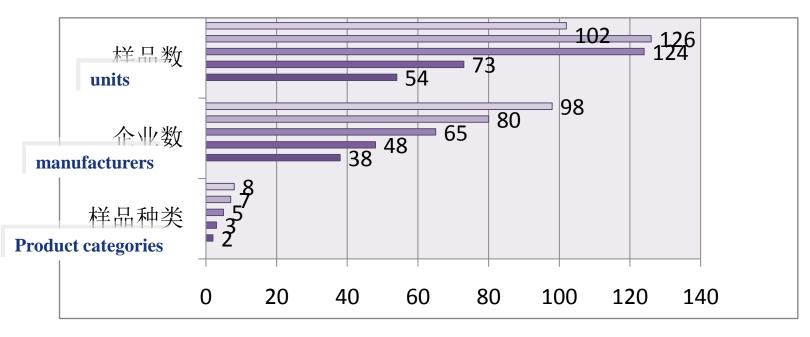

#### 2010 RRT result was issued on May

> Totally there are 417 testing labs took part in the 2010 RRT program on 15 categories products.

#### 2010 compliance result was issued on June

>2010 compliance program focused on products and brands of: policy-care product, new product in 2010 labeling range, problem product and brands before, declared high efficient products, models ever tested by labs failed in RRT. etc.