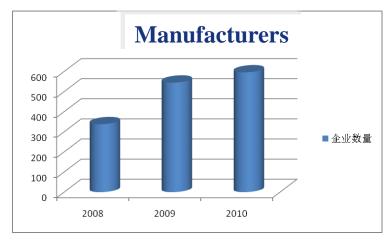

#### **Product Registration**

 > Untile June,2011, 23 categories products,4459 manufacturers,206412 models are registered
 > Implementing in 6 years, totally saving energy over
 230 billions, equal to standard coal over 82.8 millions