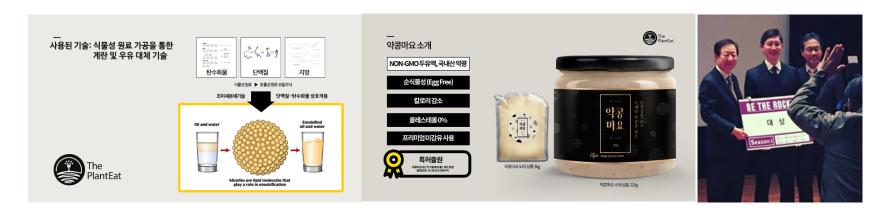

#### **GBTQ**: Glocalized Bio Technology Qualified

Yak-Kong (藥 bean) = Medicinal bean

Herbs

- SNU campus
- Winter Olympic in 2018

- Highland Agriculture(高冷地農業) (600~1300m above sea level)
- High amounts of polyphenols

#### **GBTQ**: Glocalized Bio Technology Qualified

Development of natural soymilk with minimized processing and without artificial ingredients

100% locally grown Soybean + Herbs

No added sugar, artificial flavors & colors, emulsifier

100% natural ingredient, no harmful chemicals

Contains 97% soybean-derived compounds with detoxifying and antioxidant effect