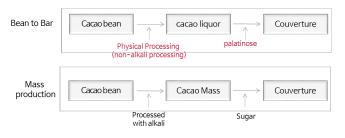

• Development of Bean to Bar chocolate without chemical processing and artificial ingredients

Bean to Bar chocolate, + Yak-Kong & Herbs

No added sugar, additives No chmical processing

Development of natural cosmetic product with soy-derived functional ingredients