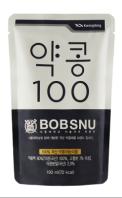

#### **GBTQ**: Glocalized Bio Technology Qualified

Yak-Kong (藥 bean) = Medicinal bean

Herbs

- SNU campus
- Winter Olympic in 2018

- Highland Agriculture(高冷地農業) (600~1300m above sea level)
- High amounts of polyphenols

#### Yak-Koing soy milk